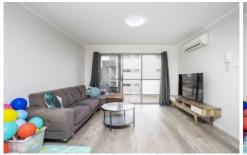

Just a short stroll to the light rail and the Gungahlin Town Centre, you've got everything you need within minutes.

Step inside to the unit's large open plan living & dining room which is embraced by natural lighting from the North facing balcony. With its open plan kitchen which includes all modern appliances, you'll be cooking in comfort before retreating at night to the spacious bedroom.