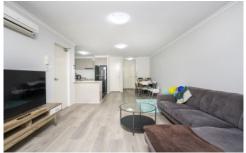

Just a short stroll to the light rail and the Gungahlin Town Centre, you've got everything you need within minutes.

Step inside to the unit's large open plan living & dining room which is embraced by natural lighting from the North facing balcony. With its open plan kitchen which includes all modern appliances, you'll be cooking in comfort before retreating at night to the spacious bedroom.