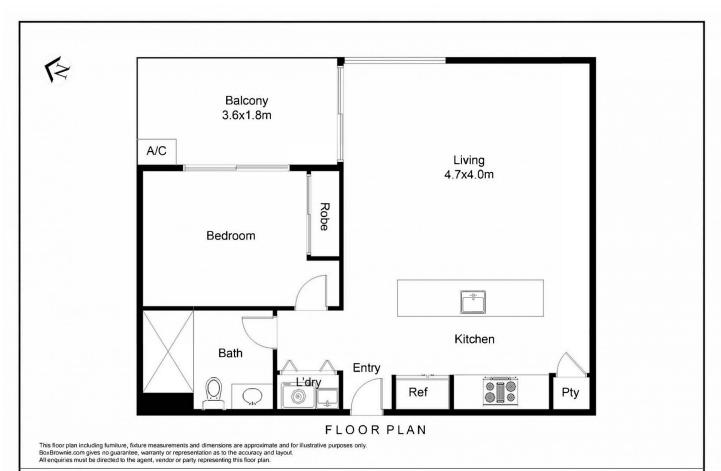

## 1702/49 Furzer Street Phillip ACT

Why You Want To Live Here.

Positioned at the heart of Woden, minutes drive to the city centre, and walking distance to the bus interchange and proposed light rail station, W2 features light-filled living space, high ceilings and high-end finishes, complemented practicalities of double glazing and abundant storage. With numerous cafes, bars and restaurants offers the best of city living right at your front door. It's this combination of work and play, leisure and sophistication that helps the complex create a remarkable opportunity for professionals and young families to enjoy their lives.

Perched on the 17th floor with panoramic views, this 1 bedroom apartment will give you the privacy you are looking for. A full-sized designer kitchen features high

For full version visit the website

1 🚐 1 🚔 1 🗬