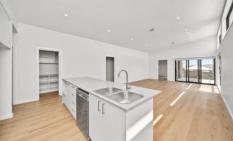

## 18 Speargrass Road Tralee NSW

The Features You Want To Know.

- + Be the first to reside in this brand-new single level 4-bedroom home
- + Four spacious bedrooms and a separate family room
- + Light-filled open-plan living, dining, and kitchen with access to a covered patio
- + Contemporary kitchen with electric cooktop, oven, stone island bench and walk-in pantry
- + Master Bedroom with walk-in robe and ensuite, fitted with ceiling fan
- + Remaining three bedrooms with built-in rooms
- + Timber flooring throughout and plush carpeting in all bedrooms
- + Block out blinds fitted on all windows