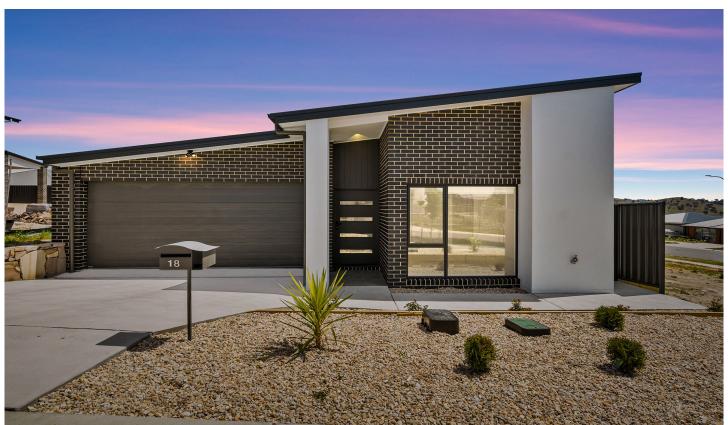

## 18 Speargrass Road Tralee NSW

The Features You Want To Know.

- + Be the first to reside in this brand-new single level 4-bedroom home
- + Four spacious bedrooms and a separate family room
- + Light-filled open-plan living, dining, and kitchen with access to a covered patio
- + Contemporary kitchen with electric cooktop, oven, stone island bench and walk-in pantry
- + Master Bedroom with walk-in robe and ensuite, fitted with ceiling fan
- + Remaining three bedrooms with built-in rooms
- + Timber flooring throughout and plush carpeting in all bedrooms
- + Block out blinds fitted on all windows

For full version visit the website

4 🚐 2 🚍 2 🚍

Type : House

**Price** : \$900,000 - \$960,000

**Building Size**: 223 sqm **Land Size**: 361 sqm

View : https://www.carterandcoagents.com.au/ sale/nsw/capital-monaro-snowy/tralee/re