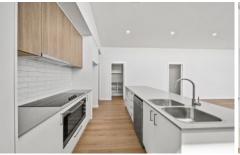

## 18 Speargrass Road Tralee NSW

The Features You Want To Know.

- + Be the first to reside in this brand-new single level 4-bedroom home
- + Four spacious bedrooms and a separate family room
- + Light-filled open-plan living, dining, and kitchen with access to a covered patio
- + Contemporary kitchen with electric cooktop, oven, stone island bench and walk-in pantry
- + Master Bedroom with walk-in robe and ensuite, fitted with ceiling fan
- + Remaining three bedrooms with built-in rooms
- + Timber flooring throughout and plush carpeting in all bedrooms
- + Block out blinds fitted on all windows