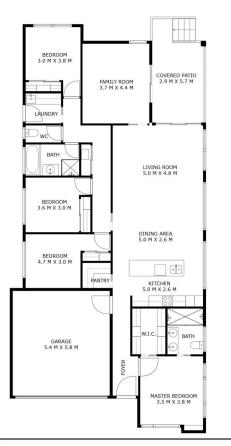

## 18 Speargrass Road Tralee NSW

The Features You Want To Know.

- + Be the first to reside in this brand-new single level 4-bedroom home
- + Four spacious bedrooms and a separate family room
- + Light-filled open-plan living, dining, and kitchen with access to a covered patio
- + Contemporary kitchen with electric cooktop, oven, stone island bench and walk-in pantry
- + Master Bedroom with walk-in robe and ensuite, fitted with ceiling fan
- + Remaining three bedrooms with built-in rooms
- + Timber flooring throughout and plush carpeting in all bedrooms
- + Block out blinds fitted on all windows

sidential/house/8162967

Nik Brozinic

Frances Junakovic

18 Speargrass Road, Tralee

aperture

Approx. total area: 158m² N

9

Disclaimer: Plans are indicative only and should be checked by the prospective purchaser.

Plans shown are for presentation purposes and are not part of any legal document. All measurements and figures are approximate. The information herein is gathered from sources we believe to be reliable.