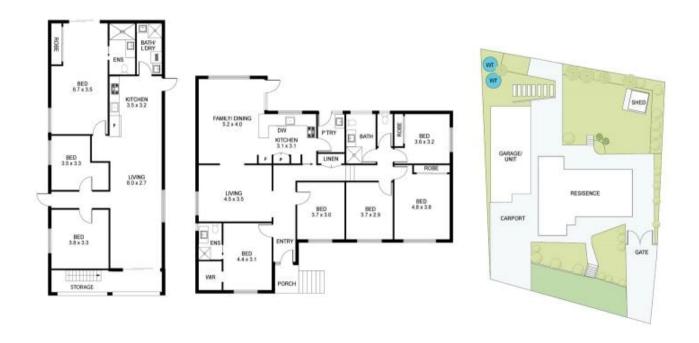

## 48 Bingley Crescent Fraser ACT

Why You Want To Live Here.

Nestled in the highly sought-after locale of Fraser, 48 Bingley Crescent beckons with its expansive layout and contemporary charm, presenting an unrivalled opportunity for large families or astute investors. This sumptuous eight-bedroom, four-bathroom home sits proudly on a generous 1210 square metre parcel of land, elevated from the street to capture serene views of the surroundings.

The main residence has undergone a complete transformation, boasting a fresh repaint, new flooring, and new window coverings. The heart of the home is the open plan living and dining area, basking in natural light and flowing seamlessly onto an elevated covered terrace, perfect for alfresco dining against the backdrop of

For full version visit the website

8 🚐 4 🟪 2 🗬

Type : House Price : Auction Land Size : 1210 sqm

View : https://www.carterandcoagents.com.au/sale /act/belconnen/fraser/residential/house/816

200

Curtis Dong 02 6176 3443

Scale in metres. Indicative only. Dimensions are approximate. All information contained herein is gathered from sources we believe to be reliable. However we cannot guarantee its accuracy and interested persons should rely on their own enquiries.