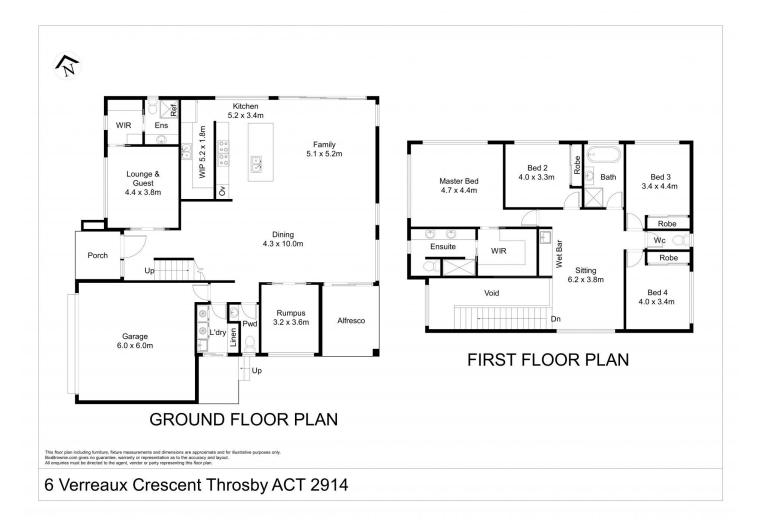

## **6 Verreaux Crescent Throsby ACT**

Why You Want To Live Here.

Nestled in the picturesque neighbourhood of Throsby, 6 Verreaux Crescent beckons to those in search of the quintessential family abode. This sprawling 5 bedroom, 3.5 bathroom house is a haven of luxury and convenience, perfect for the growing or established family.

From the moment you step through the door, the grandeur of this residence is evident. The entrance boasts an impressive 5.65m void ceiling, leading to an open plan living and dining area bathed in natural light. The kitchen is a work of art in its own right. Useable in design and complete with a Butler's Pantry that's the size of a standard kitchen itself. some of the many features include 40mm stone bench-tops, over sized island bench, food waste