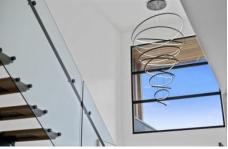

From the moment you step through the door, the grandeur of this residence is evident. The entrance boasts an impressive 5.65m void ceiling, leading to an open plan living and dining area bathed in natural light. The kitchen is a work of art in its own right. Useable in design and complete with a Butler's Pantry that's the size of a standard kitchen itself. some of the many features include 40mm stone bench-tops, over sized island bench, food waste