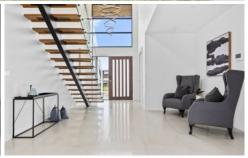

From the moment you step through the door, the grandeur of this residence is evident. The entrance boasts an impressive 5.65m void ceiling, leading to an open plan living and dining area bathed in natural light. The kitchen is a work of art in its own right. Useable in design and complete with a Butler's Pantry that's the size of a standard kitchen itself. some of the many features include 40mm stone bench-tops, over sized island bench, food waste