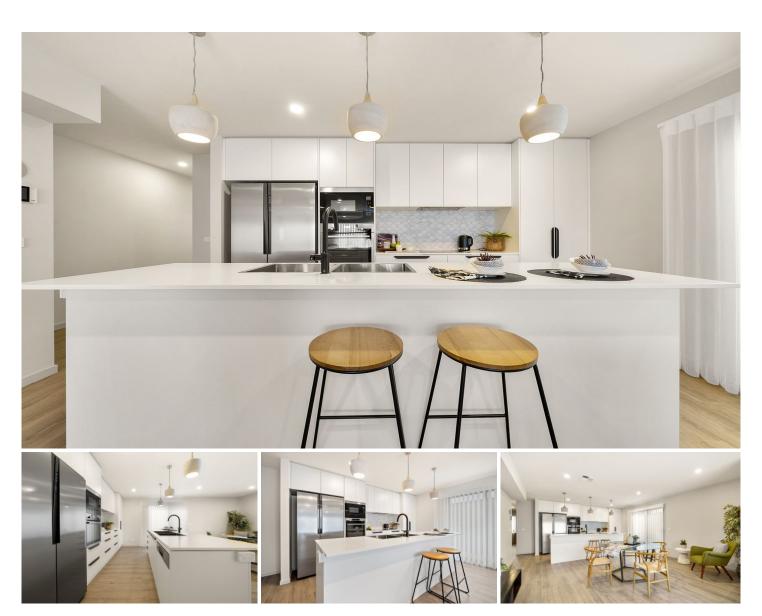

## 5 Hedditch Court Strathnairn ACT

In near new condition, this villa home offers modern living across a spacious two level floor plan.

Spread over two levels and 142m2 (approx.) of internal living, this four-bedroom terrace plan has been meticulously designed to utilise the space effectively.

The lower-level design encompasses the master suite, well segregated from the other bedrooms and the living areas of the home. The master bedroom has generous built-in-robes and an ensuite, creating the perfect parent's retreat. The upper level accommodates three additional bedrooms, all well-proportioned and with built-in-robes. The main bathroom is equipped with a bathtub and quality fittings and fixtures and has a separate washroom.