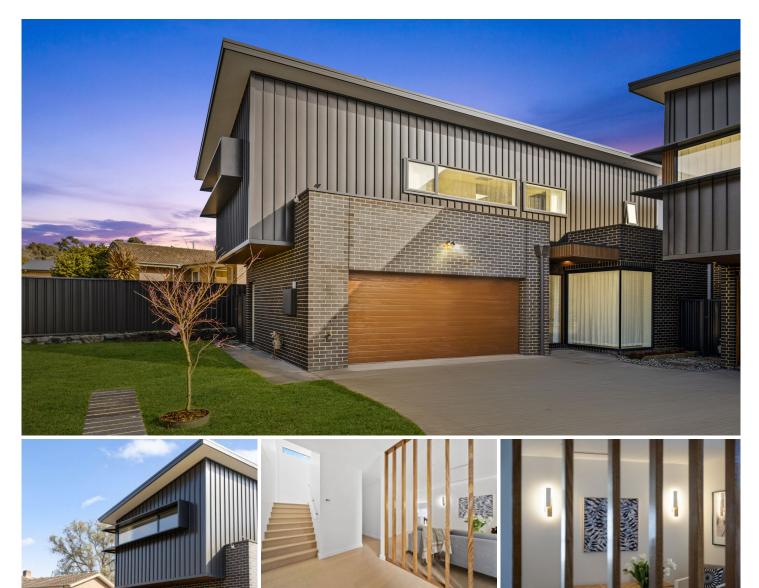

## **CARTER + CO**

2/9 Renwick Street Chifley ACT

The Features You Want To Know.

+ Brand new residence stands as a testament to exquisite craftsmanship and contemporary design

+ Large open plan living across two levels

+ Tremendous open plan living and dining, with additional separate formal lounge room

+ Engineered timber flooring to living areas and Wool carpet to bedrooms

+ Large open kitchen designed to be central of the home with functionality and convenience in mind

+ 40mm stone benchtops, soft-close drawers and cupboards and large pantry

+ Quality SMEG appliances including a gas cooktop, oven, integrated dishwasher and BOSCH built-in microwave.