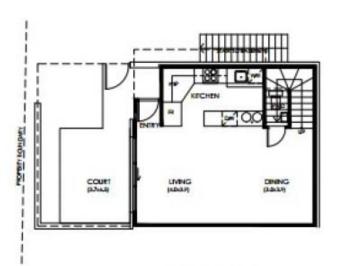

# CARTER + CO









#### 33/10 Ellison Harvie Close Greenway ACT

This beautiful townhouse presents an excellent opportunity to secure modern, light filled living within walking distance of Tuggeranong's SouthPoint shopping centre.

Positioned on the edge of Lake Tuggeranong, with immediate access to the lake and just a short stroll from popular local Cafe's and restaurants.

## Features include:

- 2 story townhouse
- Split System Air Conditioning
- Induction Cooktop
- Floor to ceiling tiling to bathrooms
- Secure double garage parking

For full version visit the website

# 3 🕮 2 🟪 2 🚘

**Type**: Townhouse **Price**: \$ 700 per week

View : https://www.carterandcoagents.com.au/lease/act/

tuggeranong/greenway/residential/townhouse/81



**Charissa Turbin 02 6176 3443** 





## GROUND FLOOR PLAN



### FIRST FLOOR PLAN



BASEMENT/ CARPARK PLAN