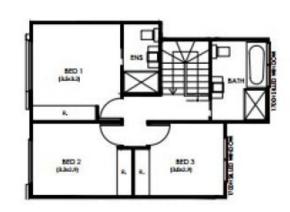

O









#### 33/10 Ellison Harvie Close Greenway ACT

This beautiful townhouse presents an excellent opportunity to secure modern, light filled living within walking distance of Tuggeranong's SouthPoint shopping centre.

Positioned on the edge of Lake Tuggeranong, with immediate access to the lake and just a short stroll from popular local Cafe's and restaurants.

## Features include:

- 2 story townhouse
- Split System Air Conditioning
- Induction Cooktop
- Floor to ceiling tiling to bathrooms
- Secure double garage parking

For full version visit the website

# 3 🕮 2 🟪 2 🚘

**Type**: Townhouse **Price**: \$ 700 per week

View : https://www.carterandcoagents.com.au/lease/act/

tuggeranong/greenway/residential/townhouse/81



**Charissa Turbin 02 6176 3443** 





## GROUND FLOOR PLAN



### FIRST FLOOR PLAN



BASEMENT/ CARPARK PLAN