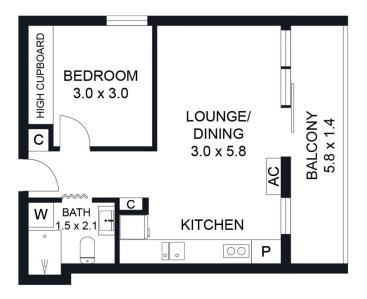

### 13b/62 Wattle Street, Lyneham

Approx. total area: 46.1m<sup>2</sup>

Disclaimer: Plans are indicative only and should be checked by the prospective purchaser.

Plans shown are for presentation purposes and are not part of any legal document. All measurements and figures are approximate. The information herein is gathered from sources we believe to be reliable.