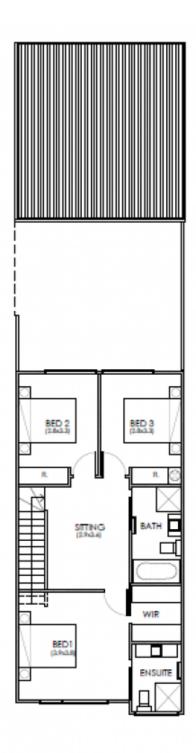

https://www.carterandcoagents.com.au

FIRST FLOOR

|                                                                                | VB                                           |
|--------------------------------------------------------------------------------|----------------------------------------------|
| UNIT 31                                                                        |                                              |
| GROUND FLOOR LIVING<br>FIRST FLOOR LIVING<br>GARAGE AREA<br>DECK/ PERGOLA AREA | 64.9 SQM<br>68.0 SQM<br>37.3 SQM<br>14.4 SQM |
| TOTAL LIVING<br>TOTAL AREA<br>TOTAL COURTYARD                                  | 132.9 SQM<br>184.6 SQM<br>66.8 SQM           |
| 0 1 2 3 4                                                                      | 5 (M)                                        |
| 3 BEDROOMS - 2.5 BATH                                                          | tooms                                        |
|                                                                                |                                              |