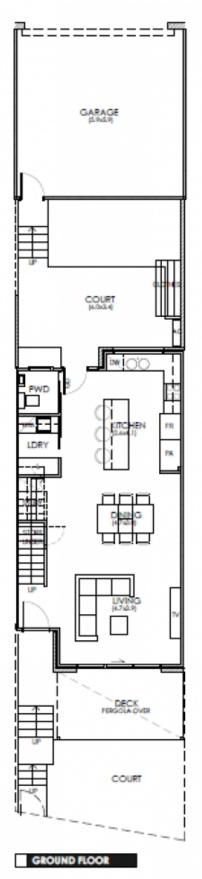

https://www.carterandcoagents.com.au

FIRST FLOOR

|                                                                                | VB                                           |
|--------------------------------------------------------------------------------|----------------------------------------------|
| UNIT 31                                                                        |                                              |
| GROUND FLOOR LIVING<br>FIRST FLOOR LIVING<br>GARAGE AREA<br>DECK/ PERGOLA AREA | 64.9 SQM<br>68.0 SQM<br>37.3 SQM<br>14.4 SQM |
| TOTAL LIVING<br>TOTAL AREA<br>TOTAL COURTYARD                                  | 132.9 SQM<br>184.6 SQM<br>66.8 SQM           |
| 0 1 2 3 4                                                                      | 5 (M)                                        |
| 3 BEDROOMS - 2.5 BATH                                                          | tooms                                        |
|                                                                                |                                              |