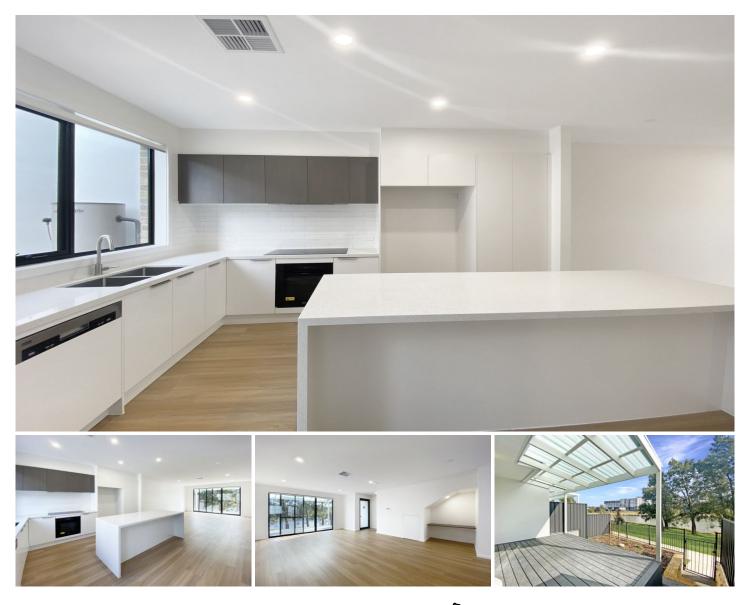

## 31/12 Ellison Harvie CI Greenway ACT

This new, modern masterpiece offers an unparalleled lifestyle with its breathtaking lakefront location and luxurious features. Nestled in the tranquil neighborhood of Greenway, this two-level residence presents a unique opportunity for those seeking the perfect blend of comfort and serenity. Don't miss out on the chance to make this your forever home!

## Main Features:

- Unbeatable Lake Tuggeranong Location: Enjoy picturesque sunsets and taking leisurely strolls by the water's edge - all right from your doorstep.

- New Construction: Experience the unrivaled freshness and contemporary design that this newly built home offers, providing you with the latest in modern amenities and

## For full version visit the website

3 🎮 2 🚔 2 🛱

**Type** : Townhouse

View : https://www.carterandcoagents.com.au/lease/act/ tuggeranong/greenway/residential/townhouse/81 30002

Charissa Turbin 02 6176 3443