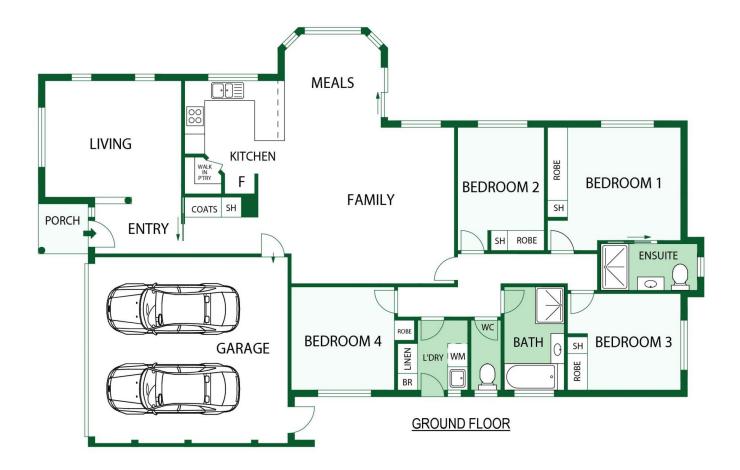

## 12 Fitton Close Dunlop ACT

The Features You Want To Know.

- + Single-level home Located in a quiet street
- + Open-plan living and dining area
- + Separate living area upon entry
- + Expansive kitchen with walk-in pantry
- + Brand new Westinghouse 4 burner gas cooktop, electric oven and dishwasher
- + Freshly Painted throughout
- + Timber flooring throughout living and dining
- + Plush carpeting in all bedrooms and separate living area
- + Bedrooms with built-in robes and ensuite to the master
- + Separate Laundry with external access
- + Covered Alfresco
- + Generous-sized landscaped backyard

For full version visit the website

4 📮 2 🖺 2 🗬

Type : House Building Size : 182 sqm Land Size : 523 sqm

View : https://www.carterandcoagents.com.au/

sale/act/belconnen/dunlop/residential/ho

use/8128851

Nik Brozinic 02 6176 3443