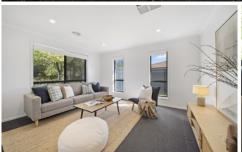

## 12 Fitton Close Dunlop ACT

The Features You Want To Know.

- + Single-level home Located in a quiet street
- + Open-plan living and dining area
- + Separate living area upon entry
- + Expansive kitchen with walk-in pantry
- + Brand new Westinghouse 4 burner gas cooktop, electric oven and dishwasher
- + Freshly Painted throughout
- + Timber flooring throughout living and dining
- + Plush carpeting in all bedrooms and separate living area
- + Bedrooms with built-in robes and ensuite to the master
- + Separate Laundry with external access
- + Covered Alfresco
- + Generous-sized landscaped backyard