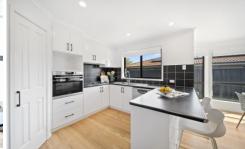

## 12 Fitton Close Dunlop ACT

The Features You Want To Know.

- + Single-level home Located in a quiet street
- + Open-plan living and dining area
- + Separate living area upon entry
- + Expansive kitchen with walk-in pantry
- + Brand new Westinghouse 4 burner gas cooktop, electric oven and dishwasher
- + Freshly Painted throughout
- + Timber flooring throughout living and dining
- + Plush carpeting in all bedrooms and separate living area
- + Bedrooms with built-in robes and ensuite to the master
- + Separate Laundry with external access
- + Covered Alfresco
- + Generous-sized landscaped backyard