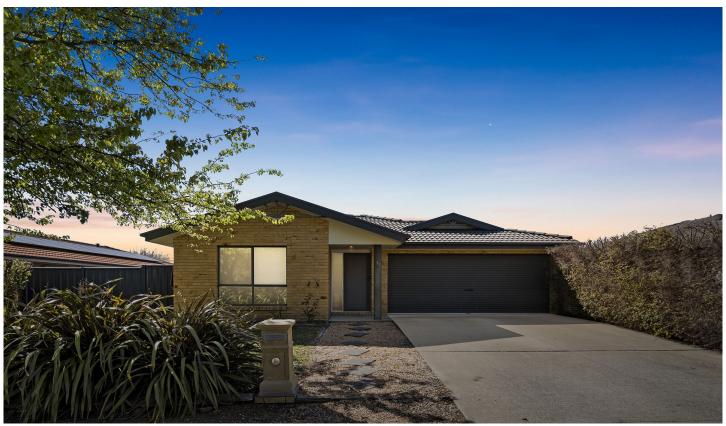

## 12 Fitton Close Dunlop ACT

The Features You Want To Know.

- + Single-level home Located in a quiet street
- + Open-plan living and dining area
- + Separate living area upon entry
- + Expansive kitchen with walk-in pantry
- + Brand new Westinghouse 4 burner gas cooktop, electric oven and dishwasher
- + Freshly Painted throughout
- + Timber flooring throughout living and dining
- + Plush carpeting in all bedrooms and separate living area
- + Bedrooms with built-in robes and ensuite to the master
- + Separate Laundry with external access
- + Covered Alfresco
- + Generous-sized landscaped backyard

For full version visit the website

4 📮 2 🖺 2 🗬

Type : House Building Size : 182 sqm Land Size : 523 sqm

View : https://www.carterandcoagents.com.au/

sale/act/belconnen/dunlop/residential/ho

use/8128851

Nik Brozinic 02 6176 3443