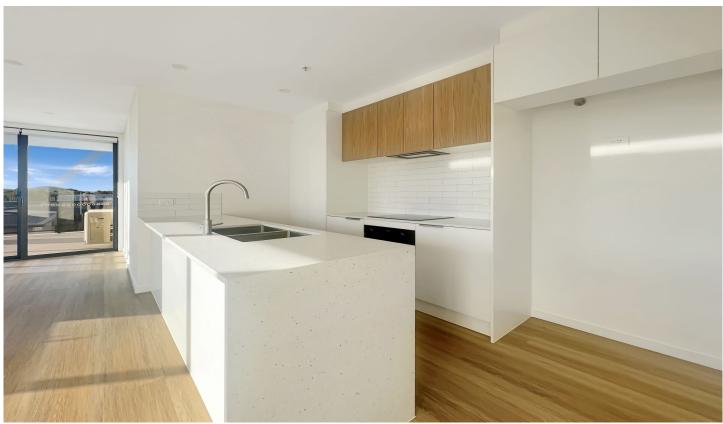

## 20/12 Ellison Harvie Cl Greenway ACT

Positioned in the newly finished Ellison Waters, this spacious apartment offers views to Lake Tuggeranong and a bright and airy feel.

## Features include:

- Substantial in size
- Spacious open plan living, dining and kitchen
- Covered balcony with view to the lake
- Built in robes to both bedrooms
- Enormous ensuite
- European laundry
- Secure Access
- 2 car spaces
- Split System AC