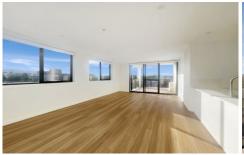

## 20/12 Ellison Harvie Cl Greenway ACT

Positioned in the newly finished Ellison Waters, this spacious apartment offers views to Lake Tuggeranong and a bright and airy feel.

## Features include:

- Substantial in size
- Spacious open plan living, dining and kitchen
- Covered balcony with view to the lake
- Built in robes to both bedrooms
- Enormous ensuite
- European laundry
- Secure Access
- 2 car spaces
- Split System AC