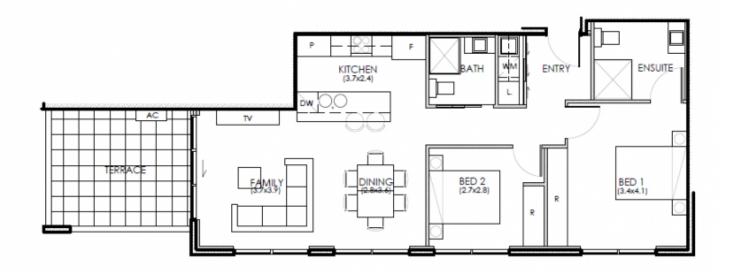

## 20/12 Ellison Harvie Cl Greenway ACT

Positioned in the newly finished Ellison Waters, this spacious apartment offers views to Lake Tuggeranong and a bright and airy feel.

## Features include:

- Substantial in size
- Spacious open plan living, dining and kitchen
- Covered balcony with view to the lake
- Built in robes to both bedrooms
- Enormous ensuite
- European laundry
- Secure Access
- 2 car spaces
- Split System AC