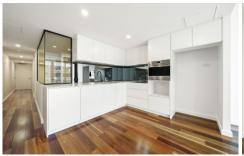

Spotted gum timber flooring, an abundance of natural light, and high quality finishes make this the perfect place to call home.

This stunning residence features:

- Ducted reverse cycle air conditioning
- Double glazing
- 2 secure underground car spaces with storage
- SMEG appliances
- Soft close cupboards and drawers