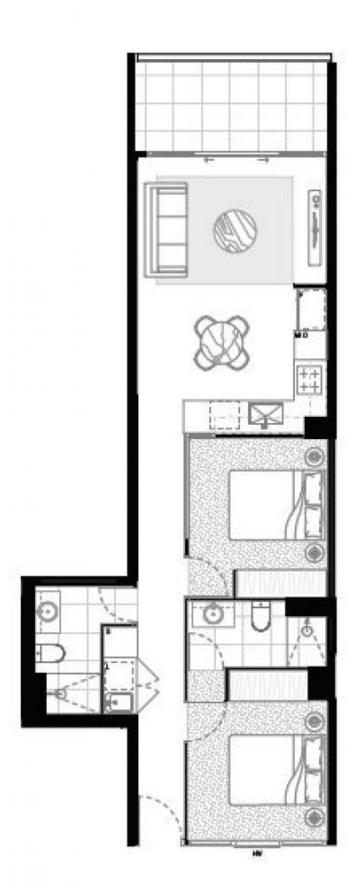

## 404/4 Anzac Park Campbell ACT

Within walking distance of Russell offices and the Defence precinct, as well as just a 5 minute drive from the City center, this brand new apartment will surely impress.

Spotted gum timber flooring, an abundance of natural light, and high quality finishes make this the perfect place to call home.

This stunning residence features:

- Ducted reverse cycle air conditioning
- Double glazing
- 2 secure underground car spaces with storage
- SMEG appliances
- Soft close cupboards and drawers

For full version visit the website

2 🕒 2 🔓 2 🖨

Type: Apartment

**View**: https://www.carterandcoagents.com.au/lease/act/inner-north/campbell/residential/apartment/81145

34

**Charissa Turbin 02 6176 3443** 