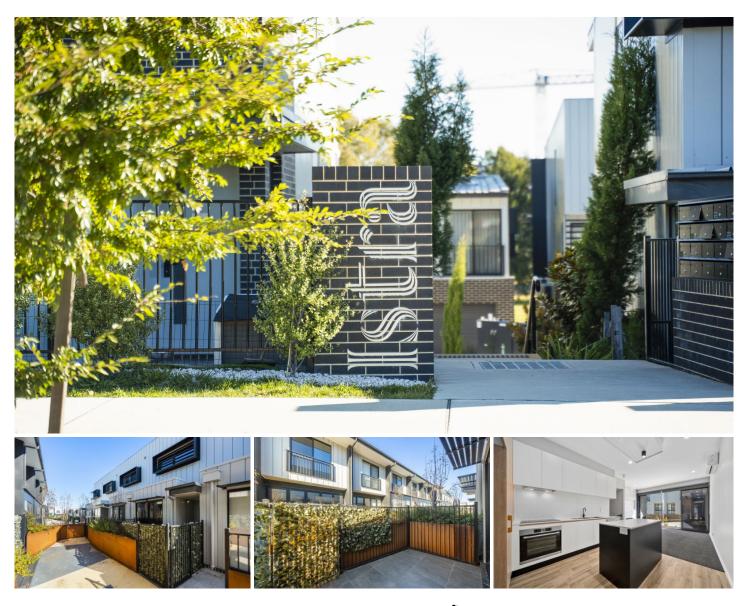

## 24/6 Ellison Harvie Cl Greenway ACT

Well looked after and recently updated with a couple of final touches to make this home truly special. Features include an electric fireplace heater, feature pendant lighting in the kitchen and painting touch ups throughout. As you enter through the front door you will be impressed by the ceiling heights of 2.7 meters and a master chef kitchen with high quality German made' appliances and externally ducted range hood.

Upstairs features two segregated bedrooms, the main bedroom includes full height sliding doors (Juliet balcony), ceiling fan and ensuite with floor to ceiling tiling. Externally, provides dual terraces soaking in the North Westerly sun.