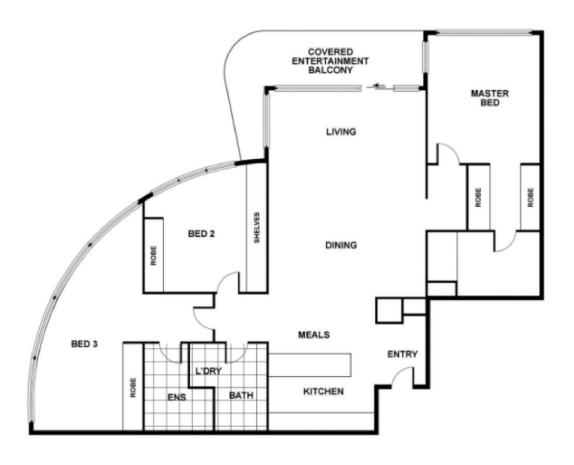

d design but also offers a vibrant living experience for residents, enriched by contemporary art throughout its communal spaces.

Nestled in an enviable location, this apartment is just a leisurely stroll away from the City's cultural and culinary delights. At your doorstep, immerse yourself in the vibrant atmosphere of the Palace Electric Cinema, savour delectable dishes at Monster Kitchen, or enjoy the serene beauty of Lake Burley Griffin. With close proximity to the Australian National University, Civic Centre, chic cafes, art galleries, and lush parks, everything you need is a few steps away.

3 🔄 3 🔓 2 🖨

Price : By Negotiation Building Size : 156 sqm

View : https://www.carterandcoagents.com.au/ sale/act/inner-north/city/residential/apart

ment/8088155



Maria Selleck 02 6176 3443