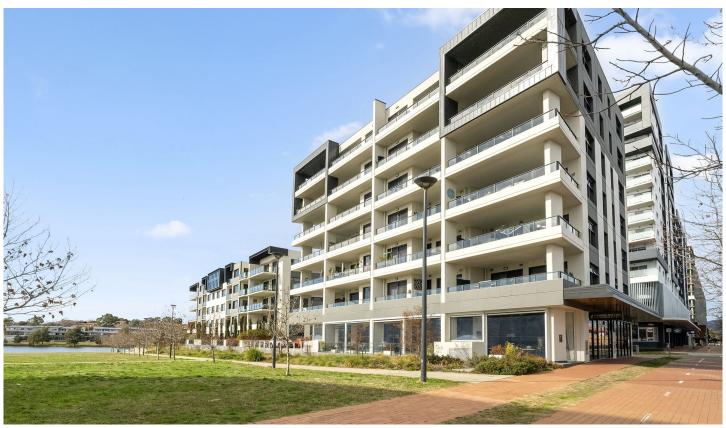

#### 12/1 Cynthea Teague Crescent Greenway ACT

#### THE FEATURES YOU WANT TO KNOW!

- + Northern aspect with lake and parkland views
- + Large master bedroom with large built in robe
- + Floor to ceiling bathroom tiles 300mm x 600mm, with feature wall
- + Ariston appliances: Ceramic glass cooktop, oven, range hood, dishwasher & dryer
- + Double glazed windows and doors
- + 1 secure car space with close access to the lift
- + Conveniently place storage unit
- + Boutique development of only 62 apartments and 2 commercial units

#### WHY YOU WANT TO LIVE HERE!

Designed by renowned local Canberra Architect, Terry

2 🕒 1 🖺 1 🗬

Building Size: 63 sqm

View : https://www.carterandcoagents.com.au/

sale/act/tuggeranong/greenway/residenti

al/apartment/8081108