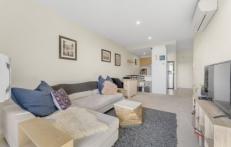

#### THE FEATURES YOU WANT TO KNOW!

- + Northern aspect with lake and parkland views
- + Large master bedroom with large built in robe
- + Floor to ceiling bathroom tiles 300mm x 600mm, with feature wall
- + Ariston appliances: Ceramic glass cooktop, oven, range hood, dishwasher & dryer
- + Double glazed windows and doors
- + 1 secure car space with close access to the lift
- + Conveniently place storage unit
- + Boutique development of only 62 apartments and 2 commercial units

#### WHY YOU WANT TO LIVE HERE!

Designed by renowned local Canberra Architect, Terry

2 🕒 1 🖺 1 🗬

Building Size: 63 sqm

View : https://www.carterandcoagents.com.au/

sale/act/tuggeranong/greenway/residenti

al/apartment/8081108