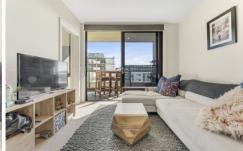

#### THE FEATURES YOU WANT TO KNOW!

- + Northern aspect with lake and parkland views
- + Large master bedroom with large built in robe
- + Floor to ceiling bathroom tiles 300mm x 600mm, with feature wall
- + Ariston appliances: Ceramic glass cooktop, oven, range hood, dishwasher & dryer
- + Double glazed windows and doors
- + 1 secure car space with close access to the lift
- + Conveniently place storage unit
- + Boutique development of only 62 apartments and 2 commercial units

#### WHY YOU WANT TO LIVE HERE!

Designed by renowned local Canberra Architect, Terry

2 🕒 1 🖺 1 🗬

Building Size: 63 sqm

View : https://www.carterandcoagents.com.au/

sale/act/tuggeranong/greenway/residenti

al/apartment/8081108