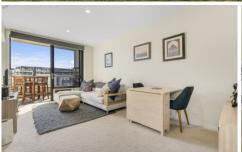

#### THE FEATURES YOU WANT TO KNOW!

- + Northern aspect with lake and parkland views
- + Large master bedroom with large built in robe
- + Floor to ceiling bathroom tiles 300mm x 600mm, with feature wall
- + Ariston appliances: Ceramic glass cooktop, oven, range hood, dishwasher & dryer
- + Double glazed windows and doors
- + 1 secure car space with close access to the lift
- + Conveniently place storage unit
- + Boutique development of only 62 apartments and 2 commercial units

#### WHY YOU WANT TO LIVE HERE!

Designed by renowned local Canberra Architect, Terry

2 🕒 1 🖺 1 🗬

Building Size: 63 sqm

View : https://www.carterandcoagents.com.au/

sale/act/tuggeranong/greenway/residenti

al/apartment/8081108