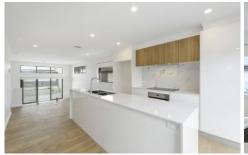

## Features include:

- Modern, 2 level townhouse
- Split System Air Conditioning
- Induction Cooktop
- Floor to ceiling tiling to bathrooms
- Secure Parking
- Split level living & Dining