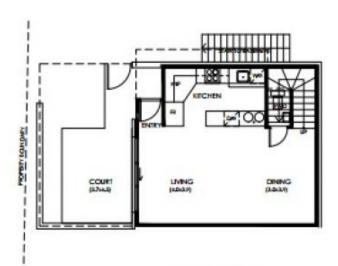

# CARTER + CO









#### 33/10 Ellison Harvie Close Greenway ACT

This stunning townhouse presents an excellent opportunity to secure modern, light filled living within walking distance of Tuggeranong's SouthPoint shopping centre.

Positioned on the edge of Lake Tuggeranong, with immediate access to the lake and just a short stroll from popular local Cafe's and restaurants.

## Features include:

- 2 story townhouse
- Split System Air Conditioning
- Induction Cooktop
- Floor to ceiling tiling to bathrooms
- Secure double garage parking
- Open plan kitchen and living
- Stone benchtops

3 🕮 2 🟪 2 🚘

**View**: https://www.carterandcoagents.com.au/lease/act/tuggeranong/greenway/residential/townhouse/8048919



**Charissa Turbin 02 6176 3443** 





## GROUND FLOOR PLAN



#### FIRST FLOOR PLAN



BASEMENT/ CARPARK PLAN



3 BEDROOM TOWNHOUSE - DOUBLE GARAGE