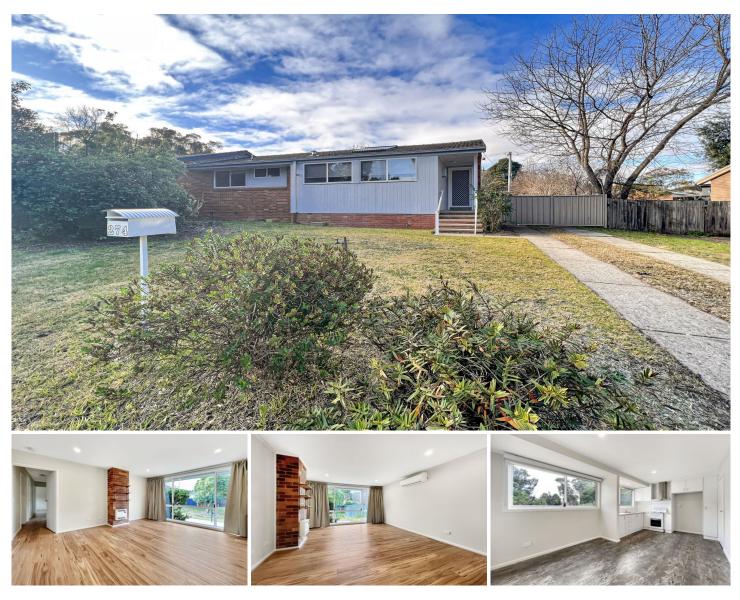

## **CARTER + CO**

274 Antill St Hackett ACT

This 3 bedroom home has been well updated with double-glazed windows, heating appliances and LED down lights. The focus of the design was to bring a warm, comfortable and neutral vibe whilst focusing on energy efficiency at the same time.

Perfectly located on the edge of Hackett and Dickson, only 5 minutes drive to Dickson shops and 7 minutes to the City Centre. Public transport close by including trams and buses for longer commutes.

Features include:

- Neutral Colour Scheme
- LED Down Lighting
- Heating in each room
- Double-glazed Windows

3 🎮 1 🚔 1 🚘

View : https://www.carterandcoagents.com.au/lease/act/ inner-north/hackett/residential/house/8046250