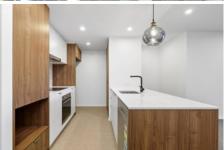

This one bedroom apartment offers a substantial living space, a study nook and incredible amenities.

## Unit Features:

- North facing
- Floor to ceiling double glazing
- Stone bench tops
- Italian made Smeg appliances
- Recessed lighting
- NBN Ready