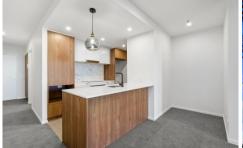

This one bedroom apartment offers a substantial living space, a study nook and incredible amenities.

## Unit Features:

- North facing
- Floor to ceiling double glazing
- Stone bench tops
- Italian made Smeg appliances
- Recessed lighting
- NBN Ready