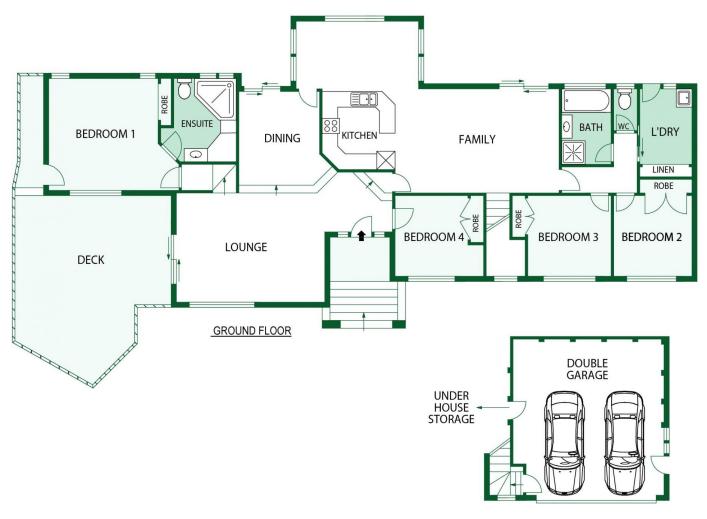

The master bedroom is segregated and includes a built-in robe and ensuite, offering a private retreat within the home,

## 29 Templestowe Avenue, Conder

Floor Plan Disclaimer: This floor plan/site plan are intended as an approximate guide only. No representations or warranties of any nature are given or intended and any person using this information other than as a guide should always rely on their own enquiries.