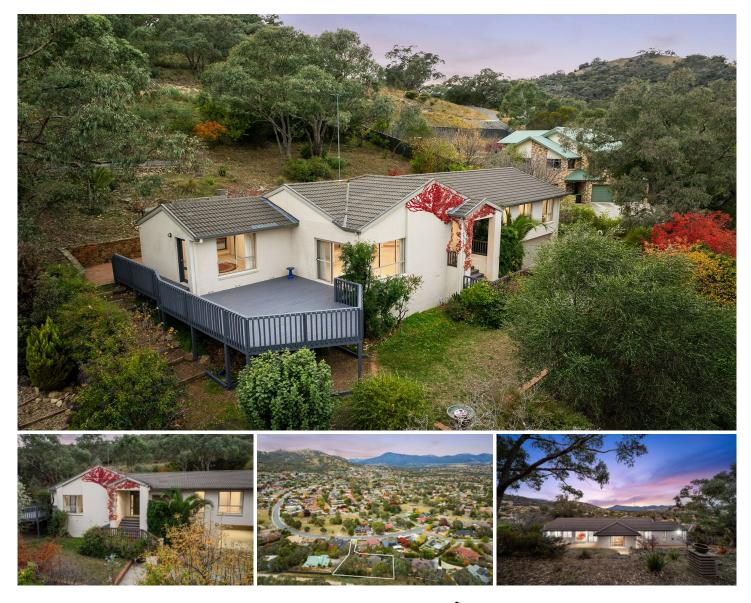

## 29 Templestowe Avenue Conder ACT

Introducing 29 Templestowe Avenue, a remarkable family home positioned on a 1651m<sup>2</sup> block backing a highly sought-after nature reserve, with all the benefits of a healthy and idyllic lifestyle. The large house is situated at the end of a battle-axe driveway, which means absolute privacy. This property takes full advantage of its stunning elevated aspect, offering breathtaking 180-degree views of the Brindabella mountains.

The home is solid construction and has been meticulously maintained over the years whilst keeping its original condition. The multiple living areas provide ample space for relaxation and entertainment, ensuring everyone in the family can find their own sanctuary.

The master bedroom is segregated and includes a built-in robe and ensuite, offering a private retreat within the home,

## 4 🛤 2 🚔 2 🚘

Price : \$ 1,030,000

View : https://www.carterandcoagents.com.au/sale/act/t uggeranong/conder/residential/house/8003778

Sam Howes 02 6176 3443

LOWER GROUND FLOOR