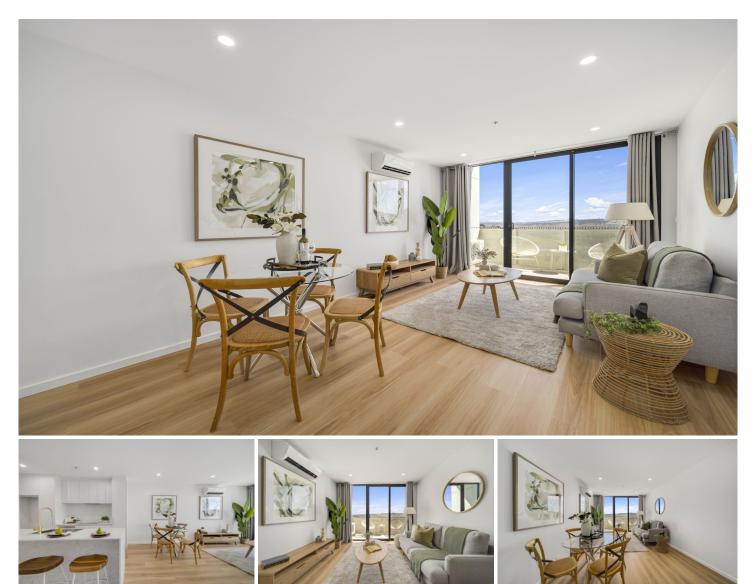

## **CARTER + CO**

Level 4/112/2 McMichael Terrace Denman Prospect ACT

Indulge in this beautiful north-facing apartment boasting panoramic views, providing the perfect backdrop for both entertaining guests, or unwinding after a long day.

With a versatile layout featuring one bedroom plus an additional room, transform the extra space into your dream office or a cosy guest bedroom for visitors to feel right at home. Both bedroom and the living area share a balcony overlooking the Molonglo River Valley, Black Mountain and beyond.

Prepare gourmet meals with ease in the functional kitchen, complete with plenty of storage cupboards, a microwave oven, electric cooktop, and sleek stone benchtops, offering both style and practicality.