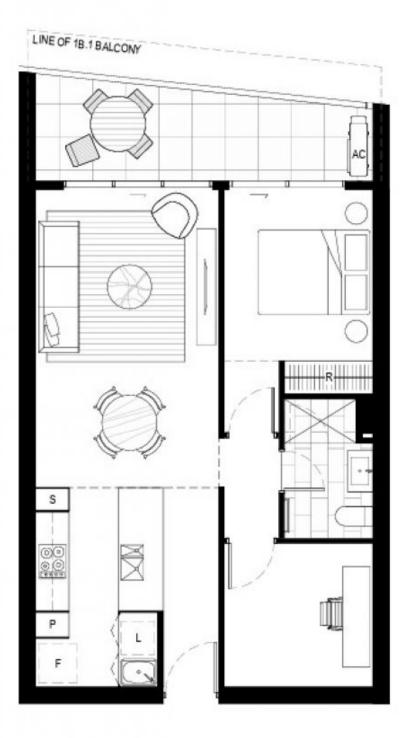

With a versatile layout featuring one bedroom plus an additional room, transform the extra space into your dream office or a cosy guest bedroom for visitors to feel right at home. Both bedroom and the living area share a balcony overlooking the Molonglo River Valley, Black Mountain and beyond.

## 1 🎮 1 🚰 1 🚘

Building Size : 75 sqm

View

: https://www.carterandcoagents.com.au/ sale/act/weston-creek/denman-prospect/ residential/unit/7942676

Maria Selleck 02 6176 3443