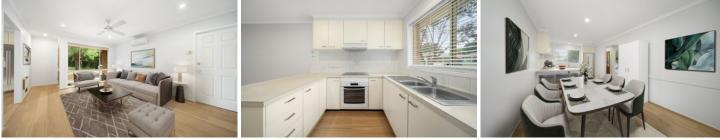

## 10/15 Stace Place Gordon ACT

\*Entrance to unit is off Moon Place, Gordon

The features you want to know!

- + LED Lighting throughout
- + Split system in living room
- + Separate living and dining areas
- + Two-way entry to main bathroom from master
- + Separate toilet
- + Brand new Seattle laminate flooring in main areas
- + Brand new carpet in bedrooms
- + Freshly painted throughout
- + Ceiling fans in all bedrooms
- + Single garage with electric roller door and internal access
- + Westinghouse appliances
- + 125L Rheemglass electric water heater