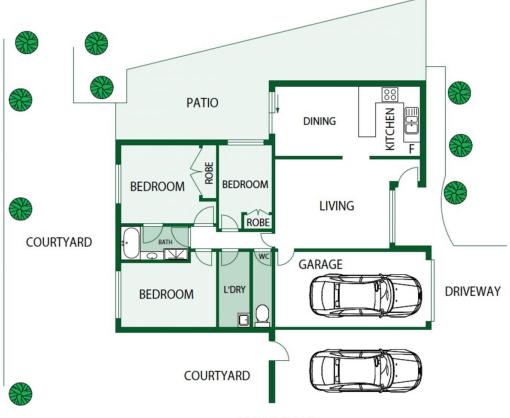

**CARTER + CO**





## 10/15 Stace Place Gordon ACT

\*Entrance to unit is off Moon Place, Gordon

The features you want to know!

- + LED Lighting throughout
- + Split system in living room
- + Separate living and dining areas
- + Two-way entry to main bathroom from master
- + Separate toilet
- + Brand new Seattle laminate flooring in main areas
- + Brand new carpet in bedrooms
- + Freshly painted throughout
- + Ceiling fans in all bedrooms
- + Single garage with electric roller door and internal access
- + Westinghouse appliances
- + 125L Rheemglass electric water heater

View : https://www.carterandcoagents.com.au/sale/act/t uggeranong/gordon/residential/townhouse/79056 75



3 🛤 1 🚰 2 🚘

James Carter 02 6176 3443



Alistair Morrell 02 6176 3443

https://www.carterandcoagents.com.au



GROUND FLOOR