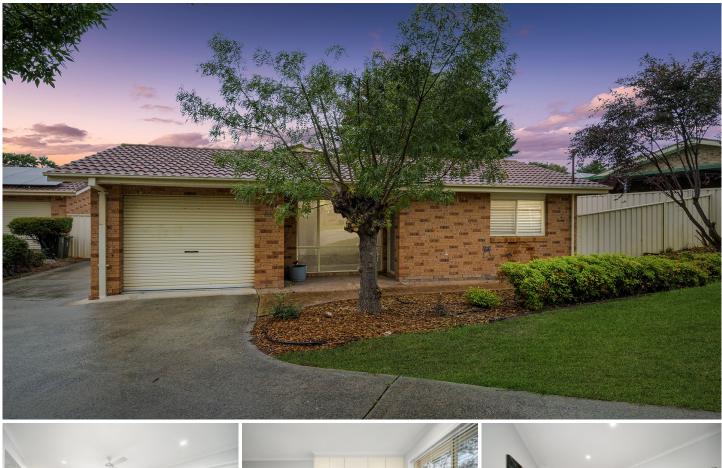

## 10/15 Stace Place Gordon ACT

\*Entrance to unit is off Moon Place, Gordon

The features you want to know!

- + LED Lighting throughout
- + Split system in living room
- + Separate living and dining areas
- + Two-way entry to main bathroom from master
- + Separate toilet
- + Brand new Seattle laminate flooring in main areas
- + Brand new carpet in bedrooms
- + Freshly painted throughout
- + Ceiling fans in all bedrooms
- + Single garage with electric roller door and internal access
- + Westinghouse appliances
- + 125L Rheemglass electric water heater