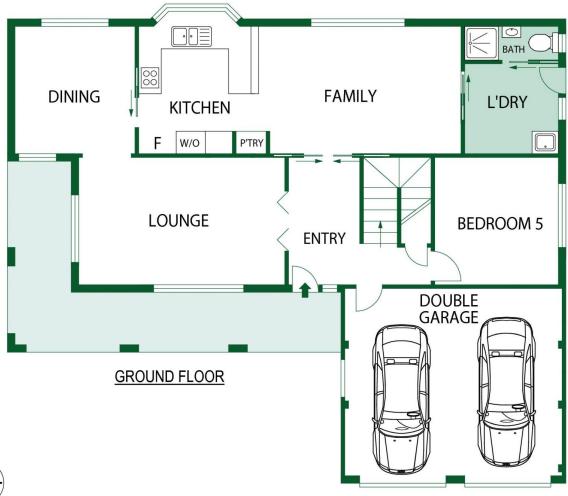

## 1 Hazlitt Glade Gordon ACT

The Features You Want To Know!

- + Creatively Designed and Beautifully Landscaped Front Gardens
- + Breathtaking Mountain Views of the Brindabella's from all Windows
- + Five Bedroom Ensuite Home
- + Oversized Master Suite with a Semi Walk in Robe and Fully Tiled Original Ensuite
- + Three Additional Generous Sized Bedrooms Ft. Built in Robes, Carpet & Ceiling Fans (Upstairs)
- + The Fifth Bedroom/Study Ft. Built in Shelving & Carpet (Downstairs)
- + New Carpets Installed in 2023
- + New Double Roller Block Out Blinds Throughout in 2023
- + Main Bathroom Underwent a Full Renovation Completed This Year

## 1 Hazlitt Glade,

Floor Plan Disclaimer: This floor plan/site plan are intended as an approximate guide only. No representations or warranties of any nature are given or intended and any person using this information other than as a guide should always rely on their own enquiries.