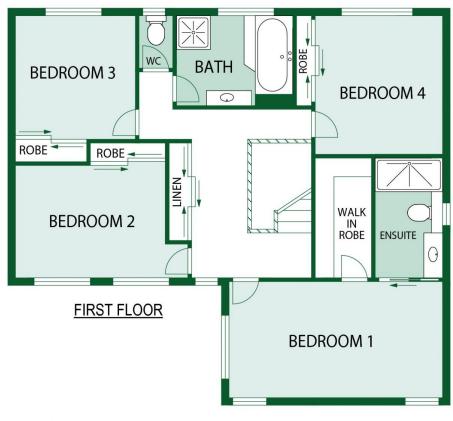

## 1 Hazlitt Glade Gordon ACT

The Features You Want To Know!

- + Creatively Designed and Beautifully Landscaped Front Gardens
- + Breathtaking Mountain Views of the Brindabella's from all Windows
- + Five Bedroom Ensuite Home
- + Oversized Master Suite with a Semi Walk in Robe and Fully Tiled Original Ensuite
- + Three Additional Generous Sized Bedrooms Ft. Built in Robes, Carpet & Ceiling Fans (Upstairs)
- + The Fifth Bedroom/Study Ft. Built in Shelving & Carpet (Downstairs)
- + New Carpets Installed in 2023
- + New Double Roller Block Out Blinds Throughout in 2023
- + Main Bathroom Underwent a Full Renovation Completed This Year

## 1 Hazlitt Glade,

Floor Plan Disclaimer: This floor plan/site plan are intended as an approximate guide only. No representations or warranties of any nature are given or intended and any person using this information other than as a guide should always rely on their own enquiries.