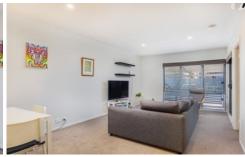

If you aren't sold yet, just wait until you see inside. The modern kitchen overlooks an open plan living space, with direct courtyard access and large windows to further enjoy the view. The bedroom features built in wardrobes to provide extra storage space and comfort.