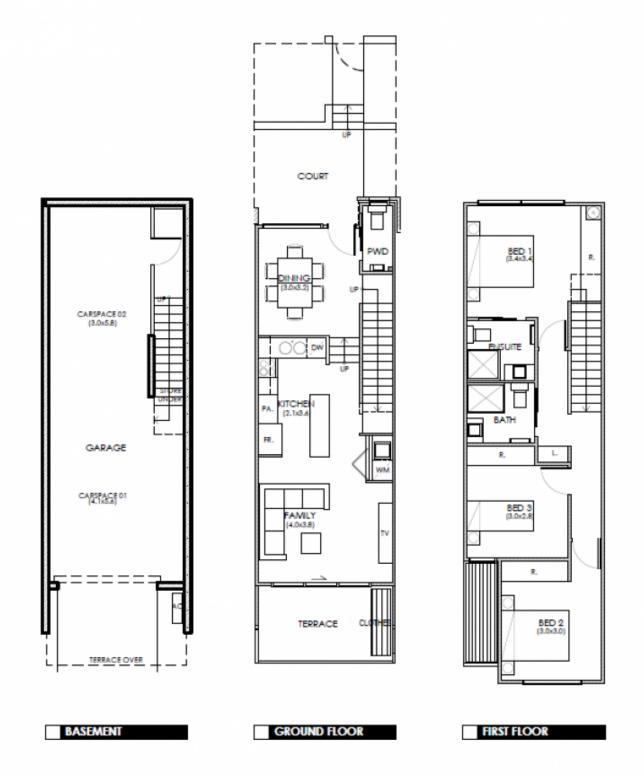

## Main Features:

- Brand New Construction: Be the first to experience the unrivaled freshness and contemporary design that this newly built home offers, providing you with the latest in modern amenities and energy-efficient features.
- Two Levels of Spacious Living, and a basement level for parking.
- Gourmet Kitchen: Channel your inner chef in the