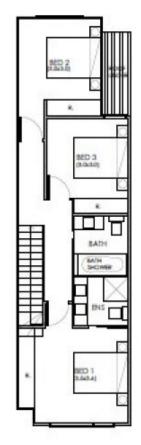

## 3 🛤 2 🚔 2 🛱

View : https://www.carterandcoagents.com.au/lease/act/ tuggeranong/greenway/residential/house/771038 6

Charissa Turbin 02 6176 3443

FIRST FLOOR

UNIT 35 - 41 GROUND FLOOR LIVING FIRST FLOOR LIVING GARAGE AREA 62.6 SQM 59.1 SQM 20.0 SQM DECK/ PERGOLA AREA 11.0 SQM TOTAL AREA CARPORT AREA TOTAL COURTYARD 35 TOTAL COURTYARD 34 TOTAL COURTYARD 36 TOTAL COURTYARD 39 TOTAL COURTYARD 39 152.7 SQM 17.0 SGM 37.5 SGM 38.2 SGM 38.9 5QM 39.6 5QM 40.3 5QM TOTAL COURTYARD 40 TOTAL COURTYARD 41 41.0 SQM 41.7 SQM (M 1 2 5 4 3 BEDROOMS - 2.5 BATHROOMS READER M 16 CL 1 m ¥ ¥ HU ¥ ¥ ľ 다