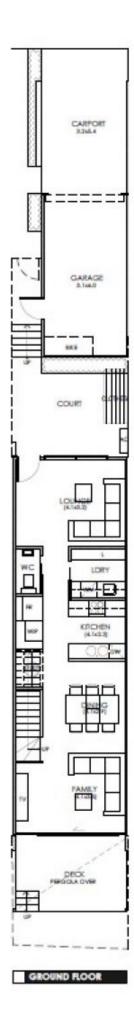

## 3 🛤 2 🚔 2 🛱

View : https://www.carterandcoagents.com.au/lease/act/ tuggeranong/greenway/residential/house/771038 6

Charissa Turbin 02 6176 3443

FIRST FLOOR

UNIT 35 - 41 GROUND FLOOR LIVING FIRST FLOOR LIVING GARAGE AREA 62.6 SQM 59.1 SQM 20.0 SQM DECK/ PERGOLA AREA 11.0 SQM TOTAL AREA CARPORT AREA TOTAL COURTYARD 35 TOTAL COURTYARD 34 TOTAL COURTYARD 36 TOTAL COURTYARD 39 TOTAL COURTYARD 39 152.7 SQM 17.0 SGM 37.5 SGM 38.2 SGM 38.9 5QM 39.6 5QM 40.3 5QM TOTAL COURTYARD 40 TOTAL COURTYARD 41 41.0 SQM 41.7 SQM (M 1 2 5 4 3 BEDROOMS - 2.5 BATHROOMS READER M 16 CL 1 m ¥ ¥ HU ¥ ¥ ľ 다