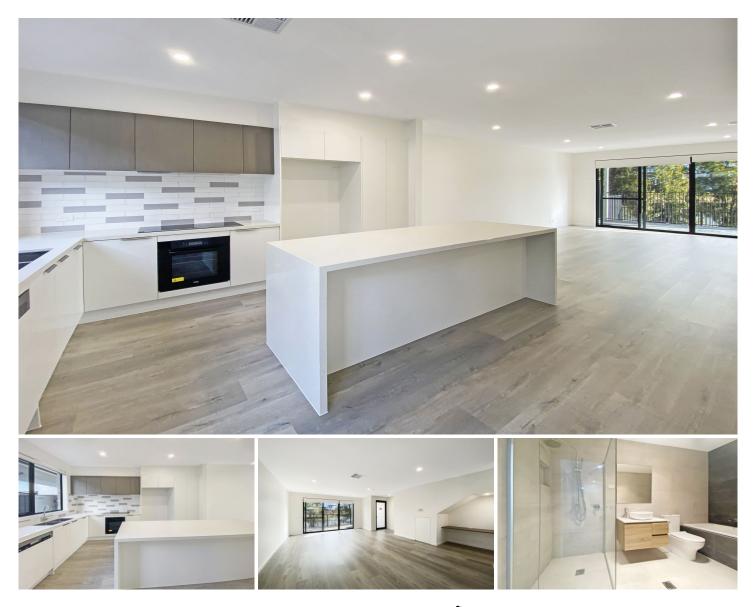

## 28/12 Ellison Harvie CI Greenway ACT

Welcome to your dream home by Lake Tuggeranong! This brand new, modern masterpiece offers an unparalleled lifestyle with its breathtaking lakefront location and luxurious features. Nestled in the tranquil neighborhood of Greenway, this two-level residence presents a unique opportunity for those seeking the perfect blend of comfort and serenity. Don't miss out on the chance to make this your forever home!

## Main Features:

- Unbeatable Lake Tuggeranong Location: Enjoy picturesque sunsets and taking leisurely strolls by the water's edge - all right from your doorstep.

- Brand New Construction: Be the first to experience the unrivaled freshness and contemporary design that this newly built home offers, providing you with the latest in modern amenities and energy-efficient features.