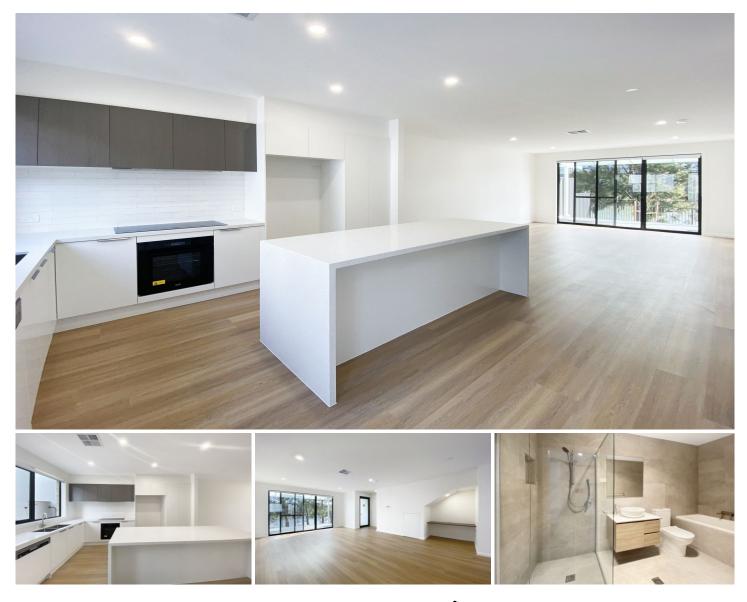

## 31/12 Ellison Harvie CI Greenway ACT

Welcome to your dream home by Lake Tuggeranong! This brand new, modern masterpiece offers an unparalleled lifestyle with its breathtaking lakefront location and luxurious features. Nestled in the tranquil neighborhood of Greenway, this two-level residence presents a unique opportunity for those seeking the perfect blend of comfort and serenity. Don't miss out on the chance to make this your forever home!

## Main Features:

- Unbeatable Lake Tuggeranong Location: Enjoy picturesque sunsets and taking leisurely strolls by the water's edge - all right from your doorstep.

- Brand New Construction: Be the first to experience the unrivaled freshness and contemporary design that this newly built home offers, providing you with the latest in modern amenities and energy-efficient features.