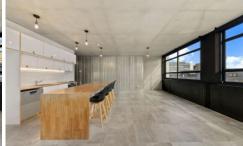

The oversized kitchen is perfect for an entertainer or home chef, complete with Bosch stainless steel appliances.

1 🚐 1 🚔 1 🗬

**View :** https://www.carterandcoagents.com.au/lease/act/inner-south/kingston/residential/apartment/76813 37