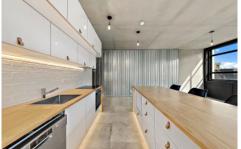

The oversized kitchen is perfect for an entertainer or home chef, complete with Bosch stainless steel appliances.

1 🚐 1 🚔 1 🗬

**View :** https://www.carterandcoagents.com.au/lease/act/inner-south/kingston/residential/apartment/76813 37