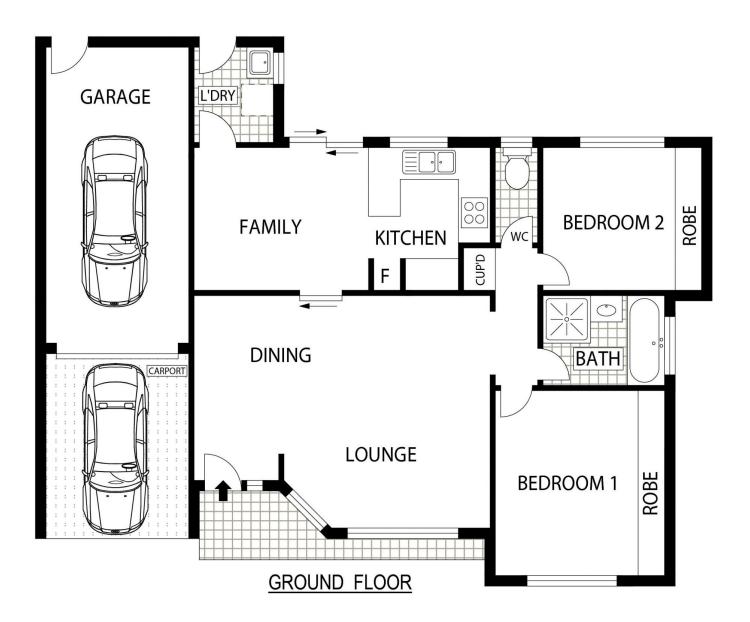

## CARTER + CO

2/1 Findon Place Isabella Plains ACT

The Features You Want To Know!

- + No Strata or body corporate, cute duplex living
- + Affordable entry level home or investment
- + Large spacious 2 bedroom property
- + Led Lights throughout
- + Updated bathroom
- + Ceiling fans to bedrooms
- + Segregated Family from Dining and Lounge Room
- + Private Rear courtyard
- + Double Car Accommodation with one Garage and one Carport

Why You Want to Live Here!

Introducing 2/1 Findon Place, Isabella Plains - First home

2 📭 1 🟪 2 🗬

Land Size: 300 sqm

View : https://www.carterandcoagents.com.au/sale

/act/tuggeranong/isabella-plains/residential/