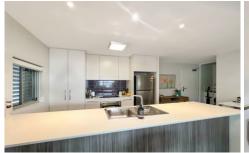

## 205/1 Watkin St Bruce ACT

Positioned on the corner of the complex, this spacious 1 bedroom apartment takes advantage of natural light and a rare, leafy outlook.

A small hallway helps to separate the living space from the common hallway, with a large kitchen overlooking the open plan lounge and dining room. Quality sheer curtains line the large windows and sliding door that leads to the serene balcony.