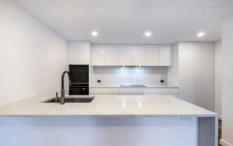

Step onto the spotted gum timber flooring and soak in the natural light provided by substantial floor to ceiling windows. With high quality finishes throughout, this apartment is arguable one of the best in the building.