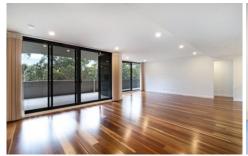

Step onto the spotted gum timber flooring and soak in the natural light provided by substantial floor to ceiling windows. With high quality finishes throughout, this apartment is arguable one of the best in the building.