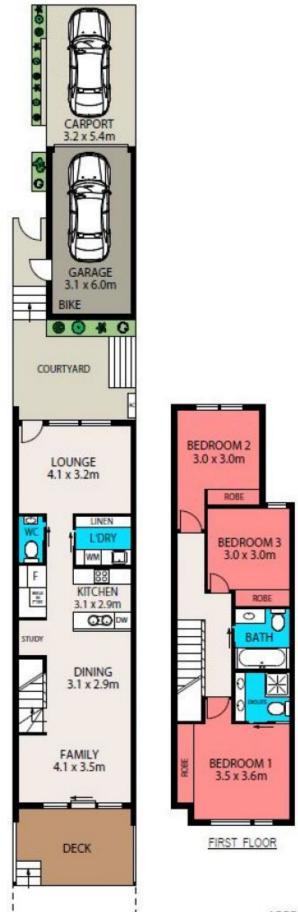

**Charissa Turbin 02 6176 3443** 

Emma Barclay 02 6176 3443

35/41 Greenway

APPROX: INTERNAL AREA: 121 SQM APPROX: GARAGE AREA: 20 SQM APPROX: EXTERNAL AREA: 37 SQM

GROUND FLOOR