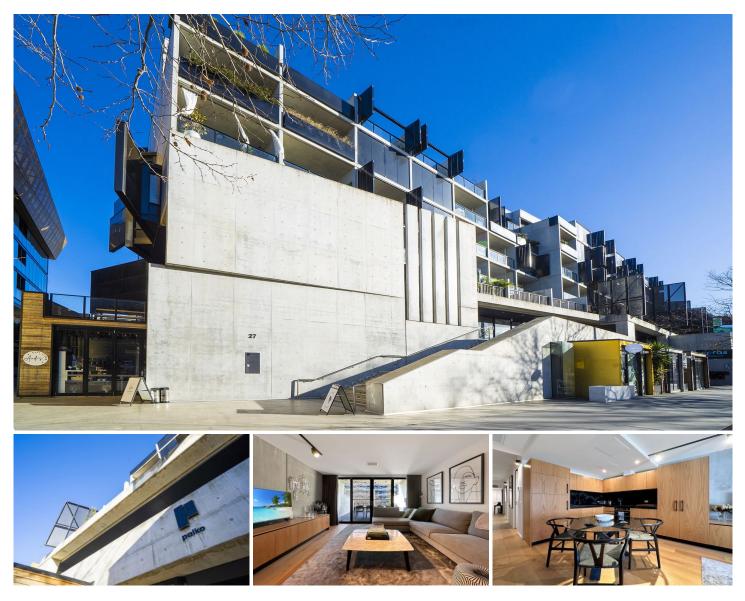

## 214/27 Lonsdale St Braddon ACT

This spacious one bedroom apartment is located in the ever popular 'Palko' complex, with some of Canberra's best bars, restaurants and shops literally on your doorstep.

In addition to its well-proportioned bedroom, the apartment has a study fitted with extra built-in storage and hanging space. Ample storage is a feature throughout, including built-in cabinetry in the living area.

A large, covered balcony flows from the living space, allowing maximum entertaining space while maintaining the low-maintenance city lifestyle.

Features include:

- Hard wood floors and exposed concrete ceiling and walls
- Built-in-robes to bedroom and study