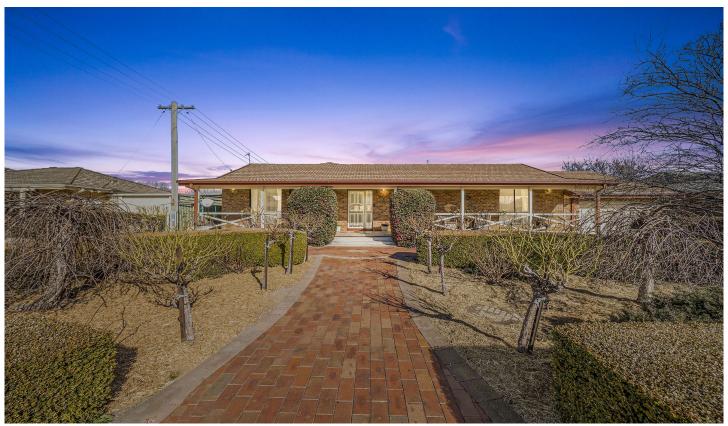

## 18 Kiddle Crescent Richardson ACT

The Features You Want To Know!

- + Perfectly manicured gardens front and rear
- + Quiet family focused street
- + Gardens featuring a variety of roses and camellias
- + Large spacious family living
- + Segregated formal dining and lounge
- + Open plan family and meals rooms
- + 4 Bedrooms all with built in robes
- + Bedrooms with ceiling fans
- + 4 Car accommodation includes 2 Car ports and large garage to rear
- + Garage to rear includes space for workshop
- + Wheelchair friendly with rear ramp and main bedroom and ensuite accessible in design
- + Velux skylight to kitchen
- + Kitchen features Bosch induction cooking and

4 🕮 2 🟪 4 🗬

**View**: https://www.carterandcoagents.com.au/sale/act/t uggeranong/richardson/residential/house/765648

James Carter And Nik Brozin**Ke**eley Gillespie 02 6176 3443 0426 266 226

**GROUND FLOOR** 