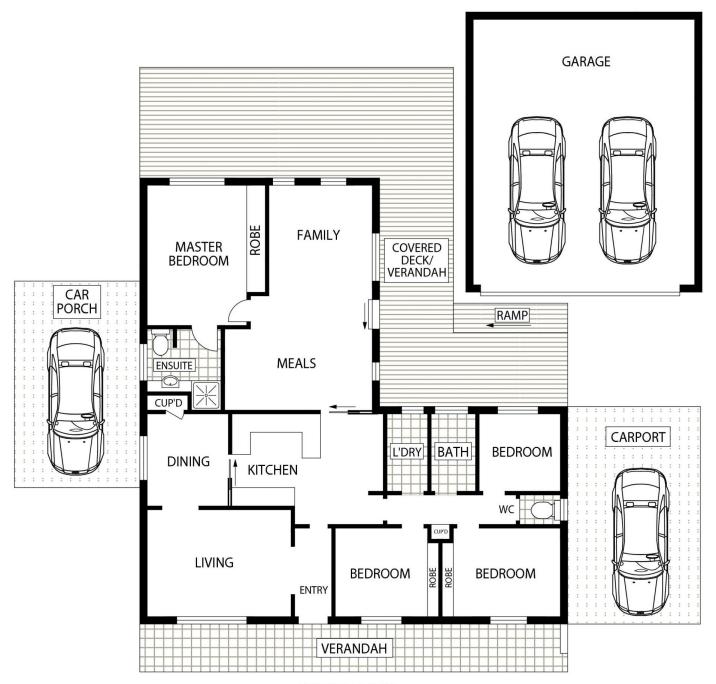

## 18 Kiddle Crescent Richardson ACT

The Features You Want To Know!

- + Perfectly manicured gardens front and rear
- + Quiet family focused street
- + Gardens featuring a variety of roses and camellias
- + Large spacious family living
- + Segregated formal dining and lounge
- + Open plan family and meals rooms
- + 4 Bedrooms all with built in robes
- + Bedrooms with ceiling fans
- + 4 Car accommodation includes 2 Car ports and large garage to rear
- + Garage to rear includes space for workshop
- + Wheelchair friendly with rear ramp and main bedroom and ensuite accessible in design
- + Velux skylight to kitchen
- + Kitchen features Bosch induction cooking and

4 🕮 2 🟪 4 🗬

**View**: https://www.carterandcoagents.com.au/sale/act/t uggeranong/richardson/residential/house/765648

James Carter And Nik Brozin**Ke**eley Gillespie 02 6176 3443 0426 266 226

**GROUND FLOOR** 

## 18 Kiddle Street, Richardson

Floor Plan Disclaimer: This floor plan/site plan are intended as an approximate guide only. No representations or warranties of any nature are given or intended and any person using this information other than as a guide should always rely on their own enquiries.