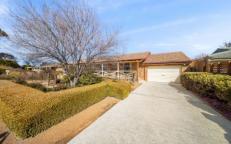

## 18 Kiddle Crescent Richardson ACT

The Features You Want To Know!

- + Perfectly manicured gardens front and rear
- + Quiet family focused street
- + Gardens featuring a variety of roses and camellias
- + Large spacious family living
- + Segregated formal dining and lounge
- + Open plan family and meals rooms
- + 4 Bedrooms all with built in robes
- + Bedrooms with ceiling fans
- + 4 Car accommodation includes 2 Car ports and large garage to rear
- + Garage to rear includes space for workshop
- + Wheelchair friendly with rear ramp and main bedroom and ensuite accessible in design
- + Velux skylight to kitchen
- + Kitchen features Bosch induction cooking and