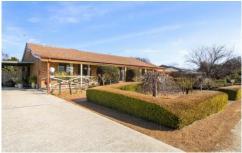

## 18 Kiddle Crescent Richardson ACT

The Features You Want To Know!

- + Perfectly manicured gardens front and rear
- + Quiet family focused street
- + Gardens featuring a variety of roses and camellias
- + Large spacious family living
- + Segregated formal dining and lounge
- + Open plan family and meals rooms
- + 4 Bedrooms all with built in robes
- + Bedrooms with ceiling fans
- + 4 Car accommodation includes 2 Car ports and large garage to rear
- + Garage to rear includes space for workshop
- + Wheelchair friendly with rear ramp and main bedroom and ensuite accessible in design
- + Velux skylight to kitchen
- + Kitchen features Bosch induction cooking and