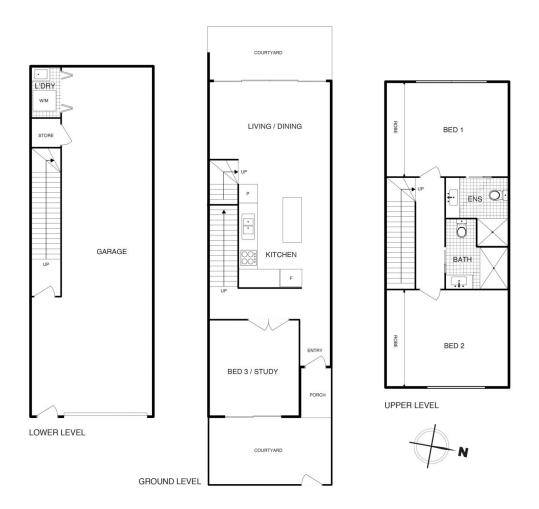

## 24/6 Ellison Harvie Cl Greenway ACT

Stunning townhouse located in the heart of Tuggeranong, right by the lake. Well looked after and recently updated with a couple of final touches to make this home truly special. Features include a new electric fireplace heater, feature pendant lighting in the kitchen and painting touch ups throughout. As you enter through the front door you will be impressed by the ceiling heights of 2.7 meters and a master chef kitchen with high quality German made' appliances and externally ducted range hood.

Upstairs features two segregated bedrooms, the main bedroom includes full height sliding doors (Juliet balcony), ceiling fan and ensuite with floor to ceiling tiling. Externally, provides dual terraces soaking in the North Westerly sun.

When required, the townhouse has reverse cycle air conditioning to the living room to keep you comfortable.

2 📮 2 🚍 2 🚍

**View :** https://www.carterandcoagents.com.au/lease/act/tuggeranong/greenway/residential/townhouse/76 55594