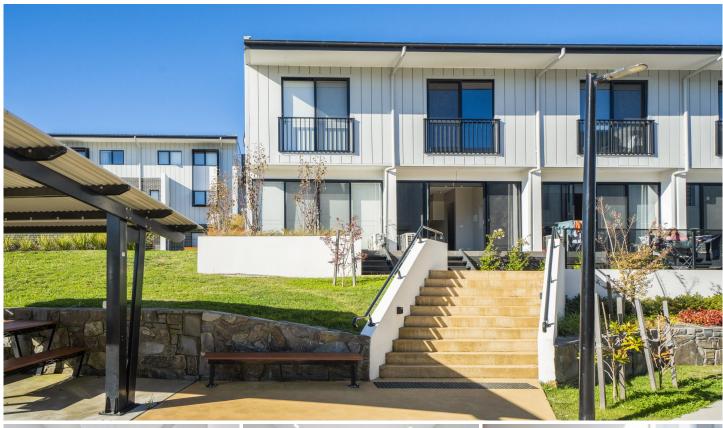

## 24/6 Ellison Harvie Cl Greenway ACT

Stunning townhouse located in the heart of Tuggeranong, right by the lake. Well looked after and recently updated with a couple of final touches to make this home truly special. Features include a new electric fireplace heater, feature pendant lighting in the kitchen and painting touch ups throughout. As you enter through the front door you will be impressed by the ceiling heights of 2.7 meters and a master chef kitchen with high quality German made' appliances and externally ducted range hood.

Upstairs features two segregated bedrooms, the main bedroom includes full height sliding doors (Juliet balcony), ceiling fan and ensuite with floor to ceiling tiling. Externally, provides dual terraces soaking in the North Westerly sun.