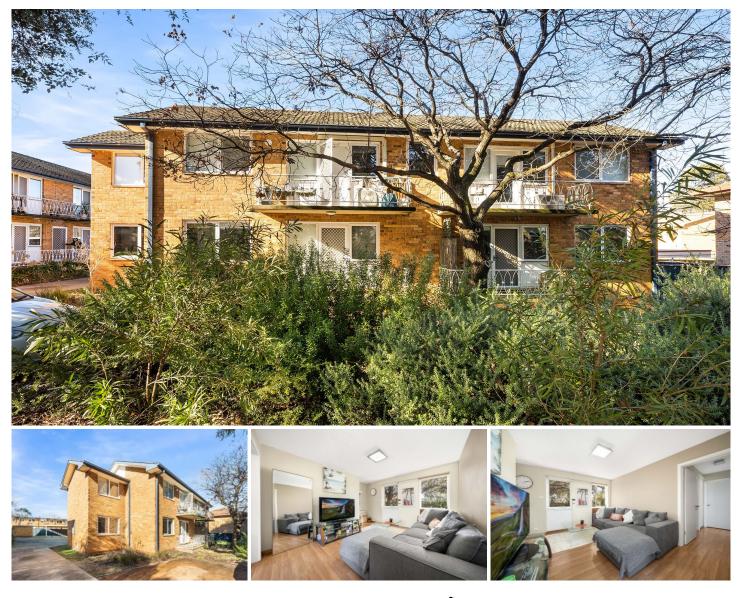

## **CARTER + CO**

1/26 Frencham Street Downer ACT

Discover this fully renovated, stylish two-bedroom unit in Downer that presents an incredible opportunity for both investors and owner occupiers. Don't miss out on this must-see property!

Currently leased to an excellent, contented tenant at \$450 per week, with the lease expiring on March 2nd, 2024.

Situated within the tranquil and exclusive Clifton Court complex, this unit offers privacy and serenity. Only a short stroll away, you'll find the lively Downer shops, while the bustling Dickson shopping district is also conveniently nearby. Location couldn't be more perfect!

Fully renovated throughout with floating timber floors, the kitchen boasts granite bench tops and stainless-steel appliances, such as a gas stove and electric oven. The

2 🎮 1 🚔 1 🚘

View : https://www.carterandcoagents.com.au/sale/act/i nner-north/downer/residential/unit/7637127