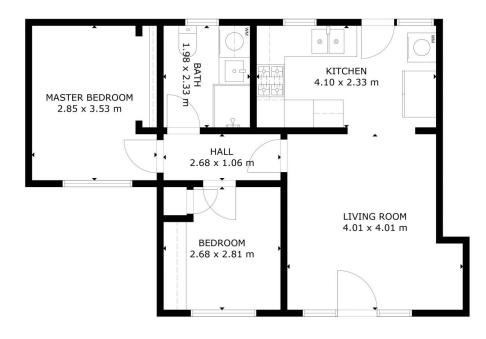

## 1/26 Frencham Street, Downer

Approx. total area: 52m<sup>2</sup> N

Disclaimer: Plans are indicative only and should be checked by the prospective purchaser. Plans shown are for presentation purposes and are not part of any legal document. All measurements and figures are approximate. The information herein is gathered from sources we believe to be reliable.