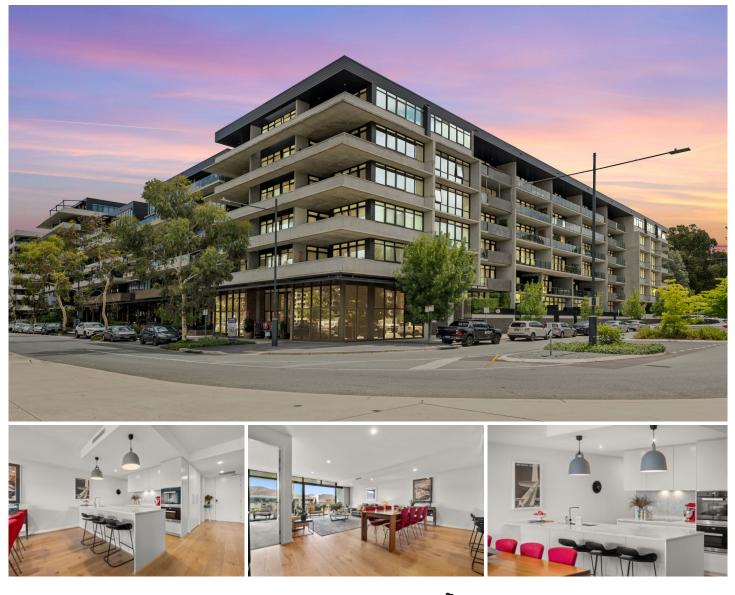

## 503/6 Provan Street Campbell ACT

Experience the epitome of luxury in this superior top level apartment nestled in the highly sought-after Campbell 5 residential precinct. Meticulously maintained and adorned with extensive upgrades, this home offers a remarkable living experience. Boasting 135m<sup>2</sup> of functional internal living space, it provides the perfect setup for working from home and entertaining guests. The spacious living and dining area seamlessly flows onto a large balcony, offering breathtaking views of Mount Ainslie and over the Hassetts Park and beyond.

The heart of this exceptional residence lies in its magnificent kitchen. Designed to impress, it features top-of-the-line German-made Miele appliances, including an induction cooktop, oven, combination steam and microwave oven and semi-integrated dishwasher. The spacious butler's pantry comes equipped with additional