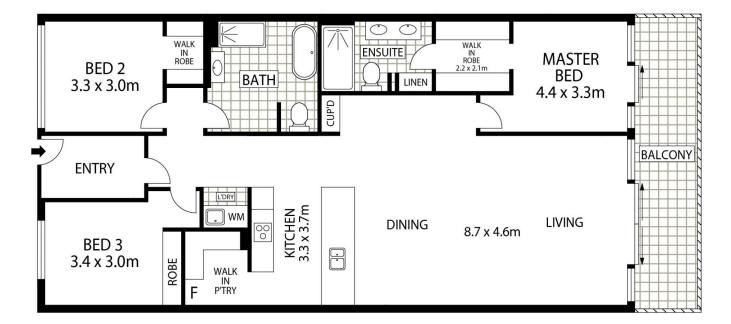

## 503/6 provan street campbell

APPROX : INTERNAL AREA :- 135 SQM APPROX : EXTERNAL AREA :- 22 SQM

Floor Plan Disclaimer: This floor plan/site plan are intended as an approximate guide only. No representations or warranties of any nature are given or intended and any person using this information other than as a guide should always rely on their own enquiries.