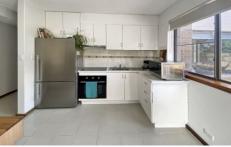

The open kitchen/living area is spacious and bright, featuring a brand-new cooktop and oven. Convenience is taken care of with a separate laundry, new carpet, fridge included and a reverse cycle split system. The property is tucked away in an idyllic cul-de-sac, complete with an allocated single carport.