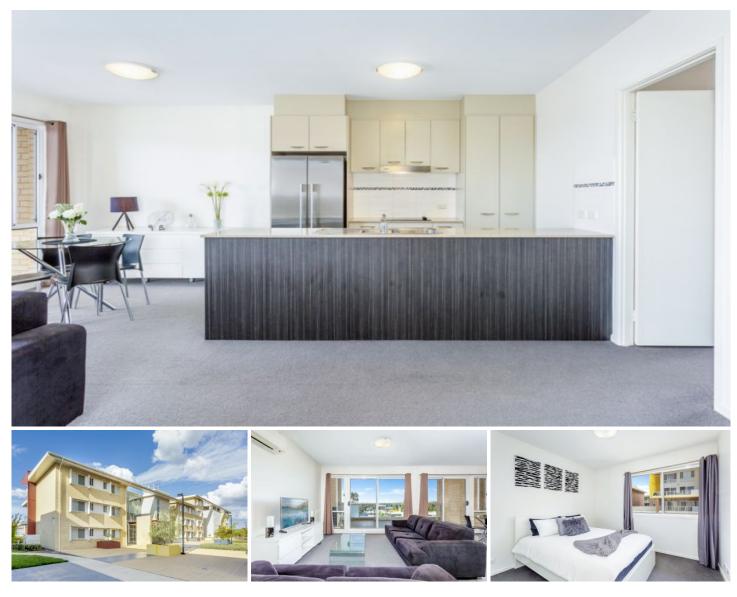

## 196/140 Thynne St Bruce ACT

\*Please note that the property is on the second floor and there is no elevator to this property. The only access is via the stairs.

Introducing the perfect rental opportunity in the sought-after 'Eclipse' complex! This spacious apartment offers modern living at its finest, all conveniently located within a short commute to Canberra University, the AIS, GIO Stadium, and Belconnen Town Centre.

Situated on the third floor, this apartment boasts breathtaking views and a fantastic northerly aspect. Step onto the large covered balcony through expansive sliding doors, allowing natural light to illuminate the living space, creating an inviting and vibrant atmosphere.

The kitchen provides ample storage space for all your

2 🛤 2 🚔 2 🚘

View : https://www.carterandcoagents.com.au/lease/act/ belconnen/bruce/residential/apartment/7617474

Hollie Etcell 02 6176 3443