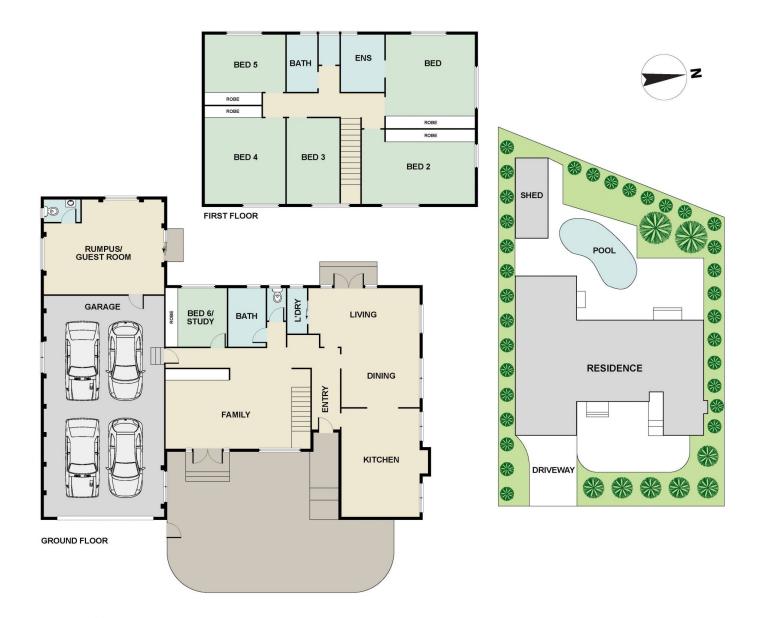

Showcasing six bedrooms, three bathrooms, two powder rooms, a large four-car garage, workshop/storage area, multiple living areas, rumpus, swimming pool, mature landscaped gardens, and an abundance of additional parking spaces for guests and growing families over the years.