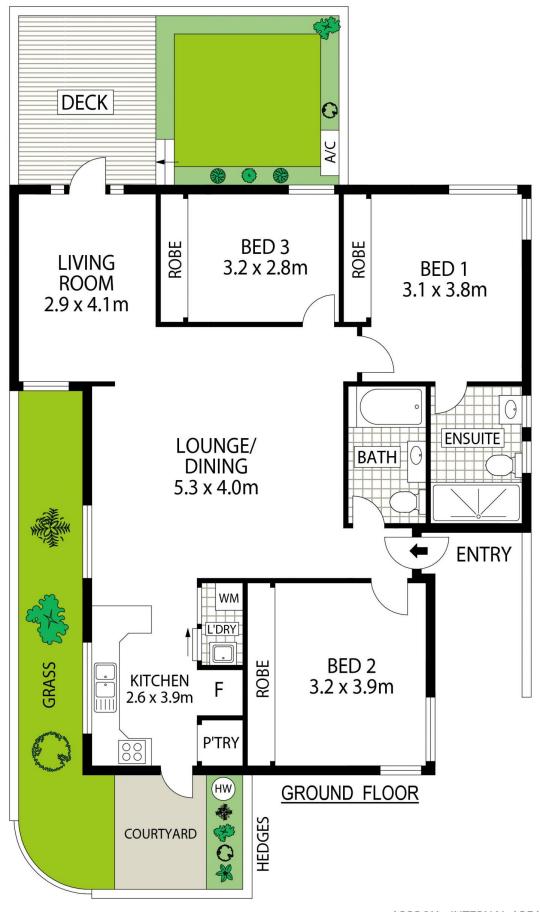

3 🕮 2 🟪 2 🚘

View: https://www.carterandcoagents.com.au/sale/act/inner-north/braddon/residential/townhouse/75995

James Carter And Nik Brozin**Ke**eley Gillespie 02 6176 3443 0426 266 226

APPROX: INTERNAL AREA: - 112 SQM APPROX: EXTERNAL AREA: - 49 SQM

## 19/107 Limestone Avenue, Braddon

Floor Plan Disclaimer: This floor plan/site plan are intended as an approximate guide only. No representations or warranties of any nature are given or intended and any person using this information other than as a guide should always rely on their own enquiries.