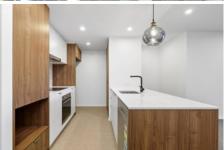

This one bedroom apartment offers a substantial living space, a study nook and incredible amenities.

## Unit Features:

- North facing with uninterrupted views
- Floor to ceiling double glazing
- Stone bench tops
- Italian made Smeg appliances
- Recessed lighting
- NBN Ready