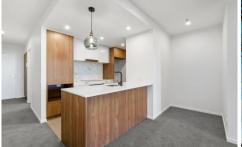

This one bedroom apartment offers a substantial living space, a study nook and incredible amenities.

## Unit Features:

- North facing with uninterrupted views
- Floor to ceiling double glazing
- Stone bench tops
- Italian made Smeg appliances
- Recessed lighting
- NBN Ready