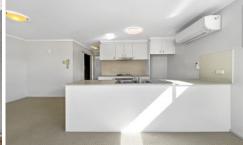

## Features include:

- Split system air conditioning
- Top level positioning
- Secure basement car space
- Large open plan living area
- Stone benchtops
- Dishwasher
- Large bedroom with three door built in wardrobes