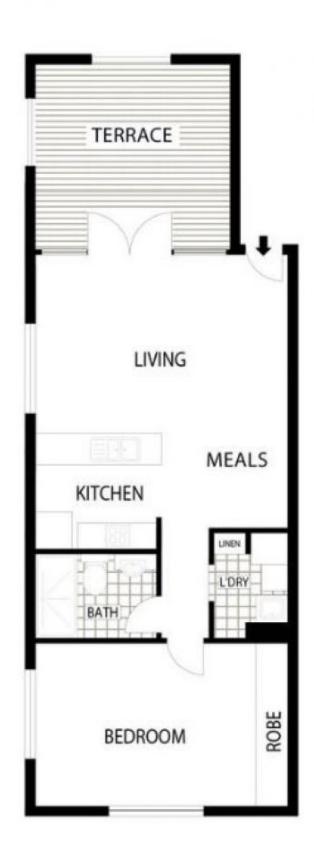

## 18/43 Ipima St Braddon ACT

Positioned in a boutique complex, this one bedroom apartment offers quiet and private living within close proximity of the city and Braddons popular Lonsdale street.

Offering a spacious floor-plan, plenty of window and natural light, and privacy, this apartment is perfect for the single or couple looking for the ideal lifestyle.

## Features include:

- Split system air conditioning
- Top level positioning
- Secure basement car space
- Large open plan living area
- Stone benchtops
- Dishwasher
- Large bedroom with three door built in wardrobes