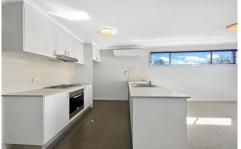

## Features include:

- Split system air conditioning
- Top level positioning
- Secure basement car space
- Large open plan living area
- Stone benchtops
- Dishwasher
- Large bedroom with three door built in wardrobes