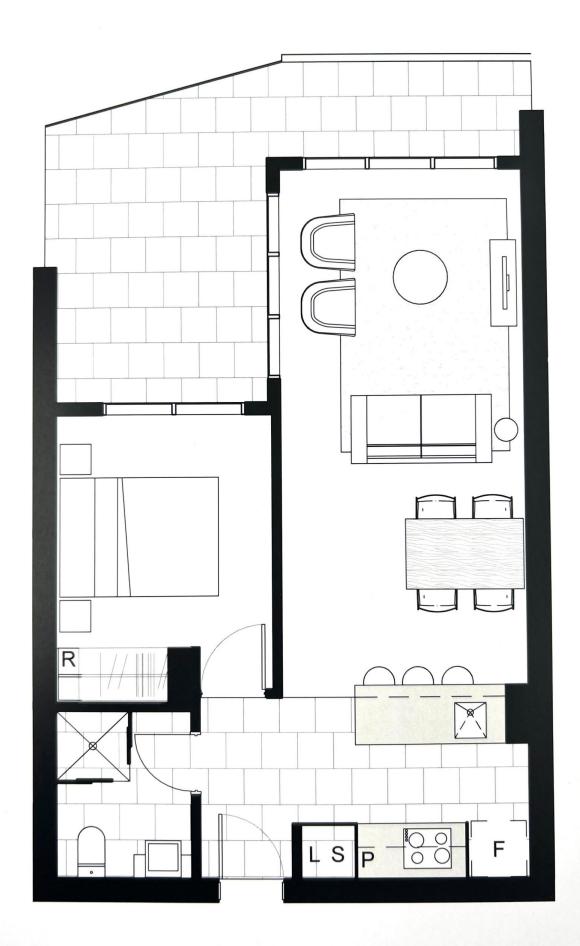

## 607/258 Northbourne Ave Dickson ACT

Positioned in the Mulberry complex, this gorgeous apartment offers stunning finishes and overall warmth.

Mulberry has been cleverly designed, with spacious shared gardens, a fantastic pool with views to Mt Ainslie, and a shared veggie garden! All the comforts of a modern apartment, within close proximity to the City Centre, and the bars and restaurants of the Braddon precinct!

## Features include:

- Split system air conditioners to both the bedroom and living room
- Spacious open plan living
- Covered balcony with access from living and bedroom
- Stone benchtops
- Gas cooktop