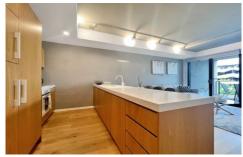

## Features include:

- Hard wood floors and exposed concrete ceiling and walls
- Built-in-robes to bedroom and extensive cupboard space to the study
- SMEG appliances

1 🚐 1 🚔 1 😭

**View**: https://www.carterandcoagents.com.au/lease/act/inner-north/braddon/residential/house/7529635