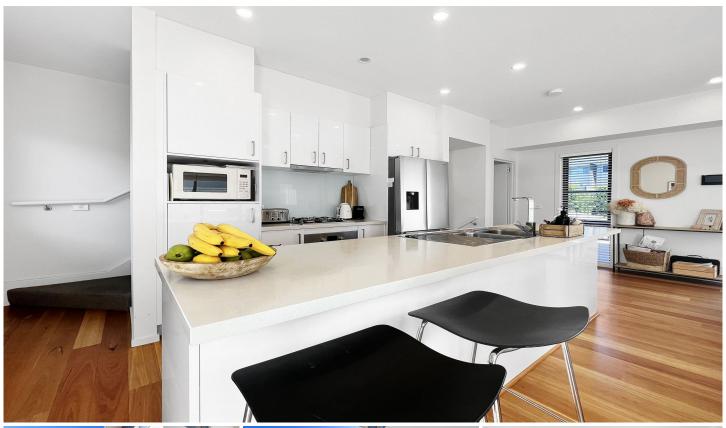

## 34/2 Pipeclay St Lawson ACT

When attending an open inspection for this property, access via Narrambla Tce\*

Positioned just a 5 minute drive from the Belconnen Centre, University of Canberra and CISAC, this 3 bedroom home offers a fabulous wrap around deck, plenty of natural light and an all round good feeling!

There are two points of entry, either from the double garage downstairs with internal access, or via the rear gate which provides direct access to Narrambla Crescent. The ground floor level offers a large kitchen, overlooking the open plan living space. There is a 3rd toilet on this level, as well as the substantial deck, with plenty of room to entertain friends and family.