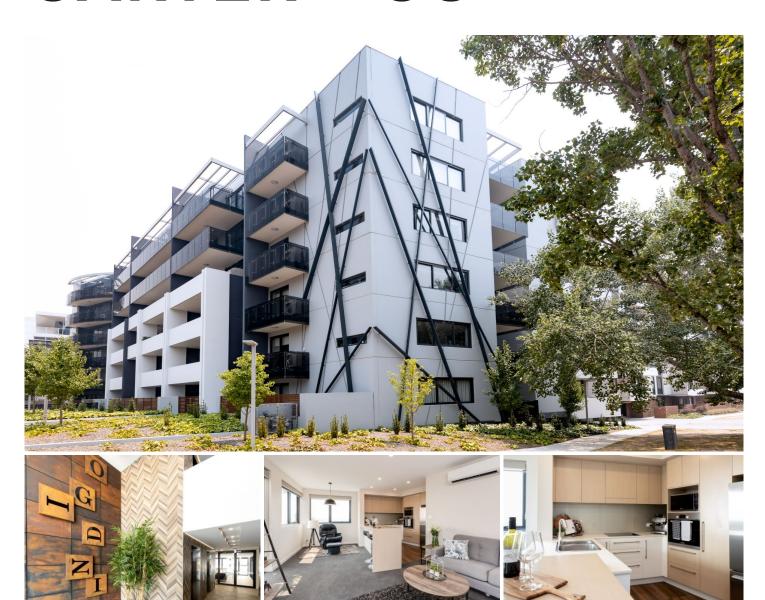

## 66/115 Canberra Ave Griffith ACT

On the top floor of the Indigo building, lapping up 180 degree North/Easterly views, awaits a must see apartment.

Floor to ceiling double glazed windows allow plenty of natural light, while 5th floor, corner positioning ensures privacy.

All the bells and whistles are accounted for, including split system AC, open plan living, built in mirrored robes and a large kitchen with plenty of cupboard space an a breakfast bar. But what really sets this home apart from others is the expansive balcony. Rarely does apartment living provide such a fantastic outdoor space, and rest assured, the photos don't exaggerate.

Situated on the quiet side of the building in a sought after inner south location, this really is the apartment you've

2 2 2 2

**View :** https://www.carterandcoagents.com.au/lease/act/inner-south/griffith/residential/apartment/7527564