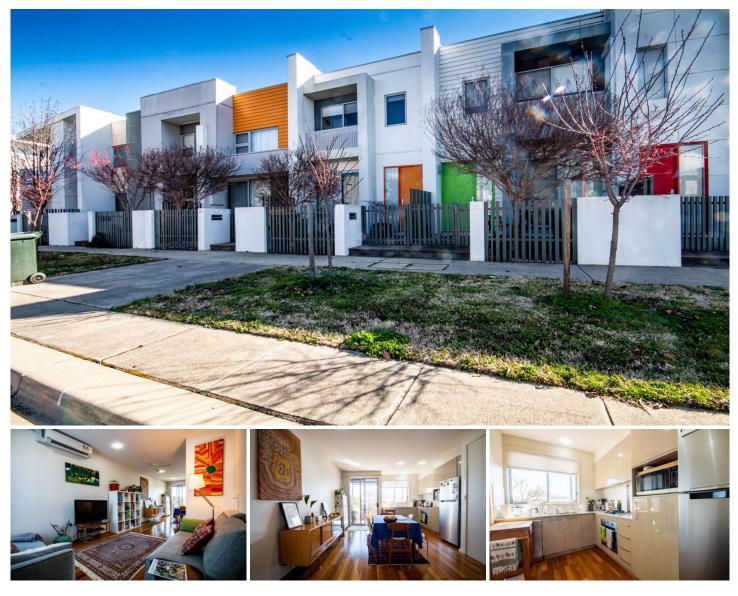

## 23 Errol St Crace ACT

Positioned just a short stroll from Crace shops, this gorgeous home features spacious living over two levels.

Large open windows either side of the home make for bright and airy living spaces.

Downstairs offers a spacious open plan kitchen/living/dining room, with timber floorboards, as well as a powder room.

Upstairs, both bedrooms are substantial in size and offer large built in robes.

There is a neat, easy care courtyard to the rear, with access to the single garage.